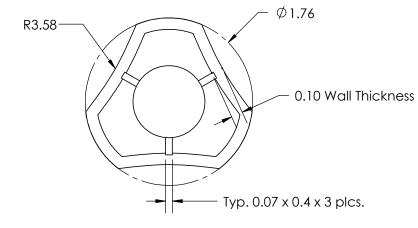

|                           | REV                                                                                                           | BY  | DATE     | COMMENT                      | DIMENSIONS ARE IN INCHES TOLERANCES                   | DRAWN           | LQR        | MINNOVATIVE COM                 | PONENTS        |
|---------------------------|---------------------------------------------------------------------------------------------------------------|-----|----------|------------------------------|-------------------------------------------------------|-----------------|------------|---------------------------------|----------------|
|                           | 0                                                                                                             | LRM | 04/16/08 | RELEASE DATE                 |                                                       | APPROVED        | LQR        | Gallato V/ (11 VE COMIT CIALIA) |                |
|                           | 1                                                                                                             | LQR | 03/03/09 | Changed hub height was 0.340 | FRACTIONAL± TWO PLACE DECIMAL ± 0.03                  | DATE            | 03/03/2009 | PART NAME                       |                |
| E                         | $\pm$                                                                                                         |     |          |                              | THREE PLACE DECIMAL ± 0.010<br>UNLESS OTHERWISE NOTED | COMMENTS        |            |                                 |                |
|                           |                                                                                                               |     |          |                              | KNOB MATERIAL                                         |                 |            |                                 |                |
|                           | OF INNOVATIVE COMPONENTS. ANY REPRODUCTION IN PART OR AS A WHOLE WITHOUT THE WRITTEN PERMISSION OF INNOVATIVE |     |          |                              |                                                       |                 |            |                                 |                |
|                           |                                                                                                               |     |          |                              | KNOB FINISH                                           | INSERT MATERIAL |            | PART NUMBER                     | DRAWING NUMBER |
|                           |                                                                                                               |     |          |                              | INSERT PART NUMBER                                    | INSERT FINISH   |            | 3L4 MASTER                      |                |
| COMPONENTS IS PROHIBITED. |                                                                                                               |     |          | ROHIBITED.                   |                                                       |                 |            | SCALE 1:1                       | SHEET 1 OF 1   |