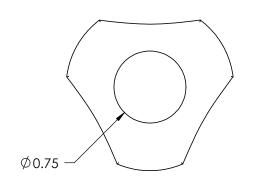

|                           | REV                                                                                                           | BY  | DATE     | COMMENT                      | DIMENSIONS ARE IN INCHES TOLERANCES                   | DRAWN           | LQR        | MINNOVATIVE COM                 | PONENTS        |
|---------------------------|---------------------------------------------------------------------------------------------------------------|-----|----------|------------------------------|-------------------------------------------------------|-----------------|------------|---------------------------------|----------------|
|                           | 0                                                                                                             | LRM | 04/16/08 | RELEASE DATE                 |                                                       | APPROVED        | LQR        | Gallato V/ (11 VE COMIT CIALIA) |                |
|                           | 1                                                                                                             | LQR | 03/03/09 | Changed hub height was 0.340 | FRACTIONAL± TWO PLACE DECIMAL ± 0.03                  | DATE            | 03/03/2009 | PART NAME                       |                |
| E                         | $\pm$                                                                                                         |     |          |                              | THREE PLACE DECIMAL ± 0.010<br>UNLESS OTHERWISE NOTED | COMMENTS        |            |                                 |                |
|                           |                                                                                                               |     |          |                              | KNOB MATERIAL                                         |                 |            |                                 |                |
|                           | OF INNOVATIVE COMPONENTS. ANY REPRODUCTION IN PART OR AS A WHOLE WITHOUT THE WRITTEN PERMISSION OF INNOVATIVE |     |          |                              |                                                       |                 |            |                                 |                |
|                           |                                                                                                               |     |          |                              | KNOB FINISH                                           | INSERT MATERIAL |            | PART NUMBER                     | DRAWING NUMBER |
|                           |                                                                                                               |     |          |                              | INSERT PART NUMBER                                    | INSERT FINISH   |            | 3L4 MASTER                      |                |
| COMPONENTS IS PROHIBITED. |                                                                                                               |     |          | ROHIBITED.                   |                                                       |                 |            | SCALE 1:1                       | SHEET 1 OF 1   |