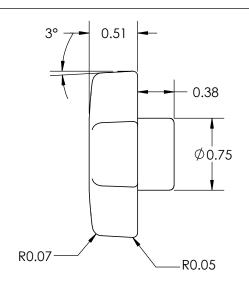

|                           | REV                                                                                                           | BY  | DATE     | COMMENT                      | DIMENSIONS ARE IN INCHES TOLERANCES                   | DRAWN           | LQR        | MINNOVATIVE COM                 | PONENTS        |
|---------------------------|---------------------------------------------------------------------------------------------------------------|-----|----------|------------------------------|-------------------------------------------------------|-----------------|------------|---------------------------------|----------------|
|                           | 0                                                                                                             | LRM | 04/16/08 | RELEASE DATE                 |                                                       | APPROVED        | LQR        | Gallato V/ (11 VE COMIT CIALIA) |                |
|                           | 1                                                                                                             | LQR | 03/03/09 | Changed hub height was 0.340 | FRACTIONAL± TWO PLACE DECIMAL ± 0.03                  | DATE            | 03/03/2009 | PART NAME                       |                |
| E                         | $\pm$                                                                                                         |     |          |                              | THREE PLACE DECIMAL ± 0.010<br>UNLESS OTHERWISE NOTED | COMMENTS        |            |                                 |                |
|                           |                                                                                                               |     |          |                              | KNOB MATERIAL                                         |                 |            |                                 |                |
|                           | OF INNOVATIVE COMPONENTS. ANY REPRODUCTION IN PART OR AS A WHOLE WITHOUT THE WRITTEN PERMISSION OF INNOVATIVE |     |          |                              |                                                       |                 |            |                                 |                |
|                           |                                                                                                               |     |          |                              | KNOB FINISH                                           | INSERT MATERIAL |            | PART NUMBER                     | DRAWING NUMBER |
|                           |                                                                                                               |     |          |                              | INSERT PART NUMBER                                    | INSERT FINISH   |            | 3L4 MASTER                      |                |
| COMPONENTS IS PROHIBITED. |                                                                                                               |     |          | ROHIBITED.                   |                                                       |                 |            | SCALE 1:1                       | SHEET 1 OF 1   |