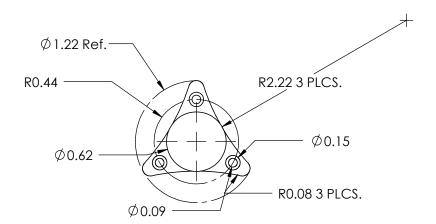

|                                                            | REV | BY  | DATE     | COMMENT                                        | DIMENSIONS ARE IN INCHES             | DRAWN                  | DHP     | INNOVATIVE COMPONENT   |                |
|------------------------------------------------------------|-----|-----|----------|------------------------------------------------|--------------------------------------|------------------------|---------|------------------------|----------------|
|                                                            | 0   | DHP | 03/02/07 | RELEASE DATE                                   | TOLERANCES                           | APPROVED               | LQR     | G-11110 17 (1111 E COM | ONLINIS        |
|                                                            |     |     |          |                                                | FRACTIONAL± TWO PLACE DECIMAL ± 0.03 | DATE                   | 1/29/08 | PART NAME              |                |
|                                                            |     |     |          |                                                | COMMENTS                             |                        |         |                        |                |
|                                                            |     |     |          |                                                | UNLESS OTHERWISE NOTED               | MIN. TORQUE N/A inlbs. |         |                        |                |
|                                                            |     |     |          |                                                | KNOB MATERIAL                        |                        |         |                        |                |
| OF INNOVATIVE COMPONENTS, ANY REPRODUCTION IN PART OR AS A |     |     |          | PROPRIETARY AND CONFIDENTIAL                   |                                      |                        |         |                        |                |
|                                                            |     |     |          | CONTAINED IN THIS DRAWING IS THE SOLE PROPERTY | KNOB FINISH                          | INSERT MATERIAL        |         |                        |                |
|                                                            |     |     |          | OMPONENTS. ANY REPRODUCTION IN PART OR AS A    |                                      |                        |         | PART NUMBER            | DRAWING NUMBER |
|                                                            |     |     |          |                                                | INSERT PART NUMBER                   | INSERT FINISH          |         | 3P1 MASTER   3P1       |                |
|                                                            |     |     |          | ROHIBITED.                                     |                                      |                        |         | SCALE 1:1              | SHEET 1 OF 1   |