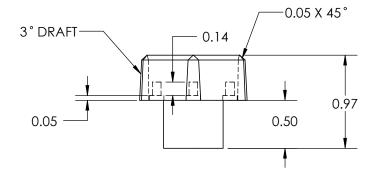

|                                                            | REV | BY  | DATE     | COMMENT                                        | DIMENSIONS ARE IN INCHES             | DRAWN                  | DHP     | INNOVATIVE COMPONENT   |                |
|------------------------------------------------------------|-----|-----|----------|------------------------------------------------|--------------------------------------|------------------------|---------|------------------------|----------------|
|                                                            | 0   | DHP | 03/02/07 | RELEASE DATE                                   | TOLERANCES                           | APPROVED               | LQR     | G-11110 17 (1111 E COM | ONLINIS        |
|                                                            |     |     |          |                                                | FRACTIONAL± TWO PLACE DECIMAL ± 0.03 | DATE                   | 1/29/08 | PART NAME              |                |
|                                                            |     |     |          |                                                | COMMENTS                             |                        |         |                        |                |
|                                                            |     |     |          |                                                | UNLESS OTHERWISE NOTED               | MIN. TORQUE N/A inlbs. |         |                        |                |
|                                                            |     |     |          |                                                | KNOB MATERIAL                        |                        |         |                        |                |
| OF INNOVATIVE COMPONENTS, ANY REPRODUCTION IN PART OR AS A |     |     |          | PROPRIETARY AND CONFIDENTIAL                   |                                      |                        |         |                        |                |
|                                                            |     |     |          | CONTAINED IN THIS DRAWING IS THE SOLE PROPERTY | KNOB FINISH                          | INSERT MATERIAL        |         |                        |                |
|                                                            |     |     |          | OMPONENTS. ANY REPRODUCTION IN PART OR AS A    |                                      |                        |         | PART NUMBER            | DRAWING NUMBER |
|                                                            |     |     |          |                                                | INSERT PART NUMBER                   | INSERT FINISH          |         | 3P1 MASTER   3P1       |                |
|                                                            |     |     |          | ROHIBITED.                                     |                                      |                        |         | SCALE 1:1              | SHEET 1 OF 1   |