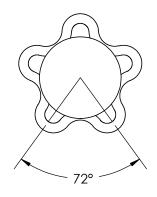

| R | EV                                                                           | BY  | DATE     | COMMENT                 | DIMENSIONS ARE IN INCHES                           | DRAWN                            | JSR      | MINNOVATIVE COM   | PONENTS             |
|---|------------------------------------------------------------------------------|-----|----------|-------------------------|----------------------------------------------------|----------------------------------|----------|-------------------|---------------------|
|   | 0                                                                            | MTO | 12/19/03 | RELEASE DATE            | TOLERANCES                                         | APPROVED                         | LQR      | G.IIIIOVAIIVE COM | I OINLINIS          |
|   | 1                                                                            | JSR | 05/15/08 | Revised into new format | FRACTIONAL± TWO PLACE DECIMAL ± 0.03               | DATE                             | 05/15/08 | PART NAME         |                     |
| F | 7                                                                            |     |          |                         | THREE PLACE DECIMAL ± 0.010 UNLESS OTHERWISE NOTED | COMMENTS  MIN. TORQUE N/A inlbs. |          |                   |                     |
|   |                                                                              |     |          |                         | KNOB MATERIAL                                      |                                  |          |                   |                     |
|   | OF INNOVATIVE COMPONENTS. ANY REPRODUCTION IN PART OR AS A                   |     |          |                         |                                                    |                                  |          |                   |                     |
|   |                                                                              |     |          |                         | KNOB FINISH                                        | INSERT MATERIAL                  |          | PART NUMBER       | DRAWING NUMBER      |
|   | WHOLE WITHOUT THE WRITTEN PERMISSION OF INNOVATIVE COMPONENTS IS PROHIBITED. |     |          |                         | INSERT PART NUMBER                                 | INSERT FINISH                    |          | 5S2 MASTER        | 5S2<br>SHEET 1 OF 1 |