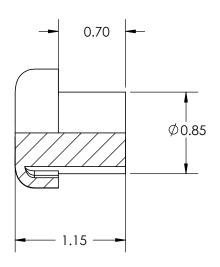

| R | EV                                                                           | BY  | DATE     | COMMENT                 | DIMENSIONS ARE IN INCHES                           | DRAWN                            | JSR      | MINNOVATIVE COM   | PONENTS             |
|---|------------------------------------------------------------------------------|-----|----------|-------------------------|----------------------------------------------------|----------------------------------|----------|-------------------|---------------------|
|   | 0                                                                            | MTO | 12/19/03 | RELEASE DATE            | TOLERANCES                                         | APPROVED                         | LQR      | G.IIIIOVAIIVE COM | I OINLINIS          |
|   | 1                                                                            | JSR | 05/15/08 | Revised into new format | FRACTIONAL± TWO PLACE DECIMAL ± 0.03               | DATE                             | 05/15/08 | PART NAME         |                     |
| F | 7                                                                            |     |          |                         | THREE PLACE DECIMAL ± 0.010 UNLESS OTHERWISE NOTED | COMMENTS  MIN. TORQUE N/A inlbs. |          |                   |                     |
|   |                                                                              |     |          |                         | KNOB MATERIAL                                      |                                  |          |                   |                     |
|   | OF INNOVATIVE COMPONENTS. ANY REPRODUCTION IN PART OR AS A                   |     |          |                         |                                                    |                                  |          |                   |                     |
|   |                                                                              |     |          |                         | KNOB FINISH                                        | INSERT MATERIAL                  |          | PART NUMBER       | DRAWING NUMBER      |
|   | WHOLE WITHOUT THE WRITTEN PERMISSION OF INNOVATIVE COMPONENTS IS PROHIBITED. |     |          |                         | INSERT PART NUMBER                                 | INSERT FINISH                    |          | 5S2 MASTER        | 5S2<br>SHEET 1 OF 1 |