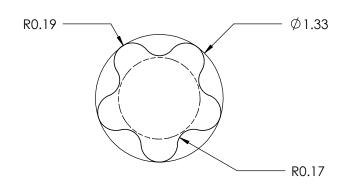

| R | EV                                                                           | BY  | DATE     | COMMENT                 | DIMENSIONS ARE IN INCHES                           | DRAWN                            | JSR      | MINNOVATIVE COM   | PONENTS             |
|---|------------------------------------------------------------------------------|-----|----------|-------------------------|----------------------------------------------------|----------------------------------|----------|-------------------|---------------------|
|   | 0                                                                            | MTO | 12/19/03 | RELEASE DATE            | TOLERANCES                                         | APPROVED                         | LQR      | G.IIIIOVAIIVE COM | I OINLINIS          |
|   | 1                                                                            | JSR | 05/15/08 | Revised into new format | FRACTIONAL± TWO PLACE DECIMAL ± 0.03               | DATE                             | 05/15/08 | PART NAME         |                     |
| F | 7                                                                            |     |          |                         | THREE PLACE DECIMAL ± 0.010 UNLESS OTHERWISE NOTED | COMMENTS  MIN. TORQUE N/A inlbs. |          |                   |                     |
|   |                                                                              |     |          |                         | KNOB MATERIAL                                      |                                  |          |                   |                     |
|   | OF INNOVATIVE COMPONENTS. ANY REPRODUCTION IN PART OR AS A                   |     |          |                         |                                                    |                                  |          |                   |                     |
|   |                                                                              |     |          |                         | KNOB FINISH                                        | INSERT MATERIAL                  |          | PART NUMBER       | DRAWING NUMBER      |
|   | WHOLE WITHOUT THE WRITTEN PERMISSION OF INNOVATIVE COMPONENTS IS PROHIBITED. |     |          |                         | INSERT PART NUMBER                                 | INSERT FINISH                    |          | 5S2 MASTER        | 5S2<br>SHEET 1 OF 1 |