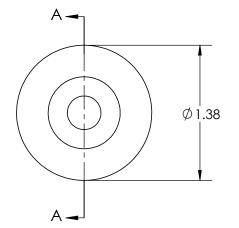

SECTION A-A

| REV                                                                                                                          | BY  | DATE     | COMMENT                      | dimensions are in inches                | DRAWN                  | JMR      |             |                |
|------------------------------------------------------------------------------------------------------------------------------|-----|----------|------------------------------|-----------------------------------------|------------------------|----------|-------------|----------------|
| 0                                                                                                                            | JMR | 04/18/08 | RELEASE DATE                 |                                         | APPROVED               | LQR      |             |                |
|                                                                                                                              |     |          |                              | FRACTIONAL±<br>TWO PLACE DECIMAL ± 0.03 | DATE                   | 04/18/08 | PART NAME   |                |
|                                                                                                                              |     |          |                              |                                         | COMMENTS               |          |             |                |
|                                                                                                                              |     |          |                              |                                         | MIN. TORQUE N/A inlbs. |          |             |                |
|                                                                                                                              |     |          |                              | KNOB MATERIAL                           | 1                      |          |             |                |
| PROPRIETARY AND CONFIDENTIAL                                                                                                 |     |          | PROPRIETARY AND CONFIDENTIAL | Polypropylene, Black                    |                        |          |             |                |
| THE INFORMATION CONTAINED IN THIS DRAWING IS THE SOLE PROPERTY<br>OF INNOVATIVE COMPONENTS. ANY REPRODUCTION IN PART OR AS A |     |          |                              | KNOB FINISH                             | INSERT MATERIAL        |          |             |                |
|                                                                                                                              |     |          |                              |                                         |                        |          | PART NUMBER | DRAWING NUMBER |
| WHOLE WITHOUT THE WRITTEN PERMISSION OF INNOVATIVE<br>COMPONENTS IS PROHIBITED.                                              |     |          |                              | INSERT PART NUMBER                      | INSERT FINISH          |          | B3S MASTER  | K-B3           |
|                                                                                                                              |     |          | ROHIBITED.                   |                                         |                        |          | SCALE 1:1   | SHEET 1 OF 1   |