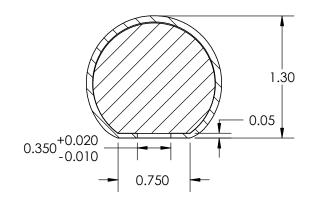

SECTION A-A

| REV                                                                                                                          | BY  | DATE     | COMMENT                      | dimensions are in inches                | DRAWN                  | JMR      |             |                |
|------------------------------------------------------------------------------------------------------------------------------|-----|----------|------------------------------|-----------------------------------------|------------------------|----------|-------------|----------------|
| 0                                                                                                                            | JMR | 04/18/08 | RELEASE DATE                 |                                         | APPROVED               | LQR      |             |                |
|                                                                                                                              |     |          |                              | FRACTIONAL±<br>TWO PLACE DECIMAL ± 0.03 | DATE                   | 04/18/08 | PART NAME   |                |
|                                                                                                                              |     |          |                              |                                         | COMMENTS               |          |             |                |
|                                                                                                                              |     |          |                              |                                         | MIN. TORQUE N/A inlbs. |          |             |                |
|                                                                                                                              |     |          |                              | KNOB MATERIAL                           | 1                      |          |             |                |
| PROPRIETARY AND CONFIDENTIAL                                                                                                 |     |          | PROPRIETARY AND CONFIDENTIAL | Polypropylene, Black                    |                        |          |             |                |
| THE INFORMATION CONTAINED IN THIS DRAWING IS THE SOLE PROPERTY<br>OF INNOVATIVE COMPONENTS. ANY REPRODUCTION IN PART OR AS A |     |          |                              | KNOB FINISH                             | INSERT MATERIAL        |          |             |                |
|                                                                                                                              |     |          |                              |                                         |                        |          | PART NUMBER | DRAWING NUMBER |
| WHOLE WITHOUT THE WRITTEN PERMISSION OF INNOVATIVE<br>COMPONENTS IS PROHIBITED.                                              |     |          |                              | INSERT PART NUMBER                      | INSERT FINISH          |          | B3S MASTER  | K-B3           |
|                                                                                                                              |     |          | ROHIBITED.                   |                                         |                        |          | SCALE 1:1   | SHEET 1 OF 1   |