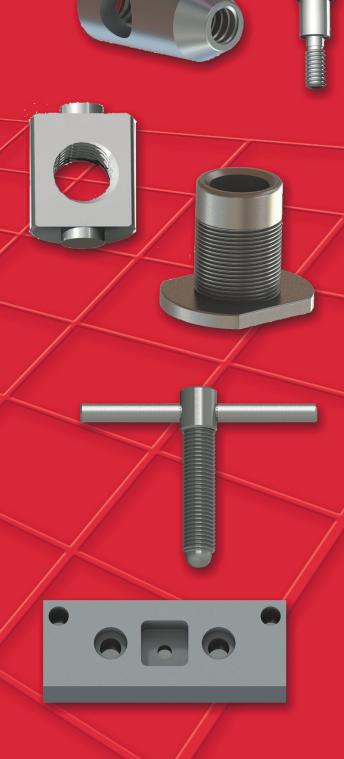

## **CNC MACHINING**

**Innovative Components offers CNC precision** machining. We employ both bar fed CNC lathes as well hand load CNC lathes.

Whether your precision machining service order is simple or complex, a short run or high volume production, Innovative guarantees turn-key mechanical precision component solutions tailored to your requirements. We ensure exact tolerance and precise positioning, supplying you with consistent quality CNC machined parts.

Our machining centers offer multi axis capabilities, custom designed quick-change fixtures, and live tooling for all your turning and milling requirements. We can machine parts with extremely small diameters or up to 6" in diameter.

We machine materials from carbon steel, aluminum, brass, copper, stainless steel, some plastics, polycarbonate, wood, UHDPE, graphite and more.

On site operations and capabilities includes EDM, laser etch, acid texture, sand blast, welding, heat treat, machining, design, polishing, assembly, crimping, grinding, and 3D Printing.