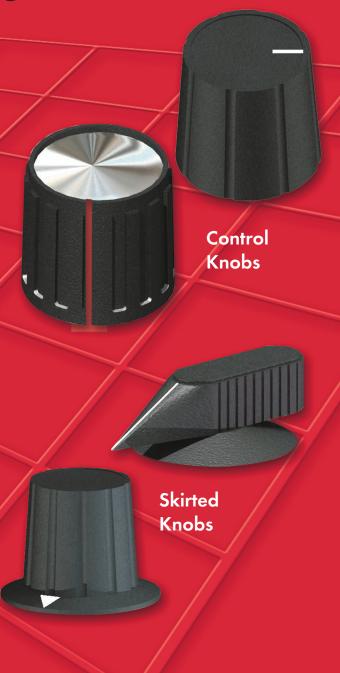

## CONTROL KNOBS & INSTRUMENT KNOBS

Innovative Components offers an extensive line of pointer knobs and instrument knobs. From crisp lines to soft contours, Innovative has a control knob that will suit your needs. Knobs can be decorated or customized to your specific requirements. Custom color matching, indicator lines, aluminum inlays, pad printing, and hot stamping are available. Knobs available in nylon, ABS, and other thermoplastics. Sizes ranging from 1/2" to 3" in diameter. Shaft configurations can be accommodated. Custom sizes available.

Our skirted knob family is one of our most versatile products. The skirts can be customized to your specifications with numbers, heat settings, and indicator lines. Knobs available in in nylon, ABS, and other thermoplastics. Sizes ranging from 3/8" to 3" in diameter. Custom sizes available.