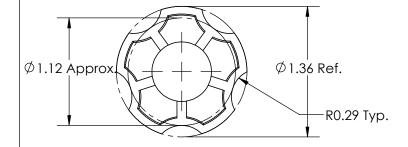

|                                                                              | REV | BY  | DATE  | COMMENT                                     | DIMENSIONS ARE IN INCHES    | DRAWN           | MXO              | OINNOVATIVE COMPONENTS |                     |
|------------------------------------------------------------------------------|-----|-----|-------|---------------------------------------------|-----------------------------|-----------------|------------------|------------------------|---------------------|
|                                                                              | 0   | MXO | DRAFT |                                             |                             | APPROVED        |                  |                        |                     |
|                                                                              |     |     |       |                                             | THREE PLACE DECIMAL ± 0.010 | DATE            |                  | PART NAME              |                     |
|                                                                              |     |     |       |                                             |                             |                 | PRQUE N/A inlbs. |                        |                     |
|                                                                              |     |     |       |                                             | KNOB MATERIAL               |                 |                  |                        |                     |
| OF INNOVATIVE COMPONENTS. ANY REPRODUCTION IN PART OR AS A                   |     |     |       | PROPRIETARY AND CONFIDENTIAL                |                             |                 |                  |                        |                     |
|                                                                              |     |     |       | OMPONENTS. ANY REPRODUCTION IN PART OR AS A | KNOB FINISH                 | INSERT MATERIAL |                  |                        | DRAWING NUMBER      |
| WHOLE WITHOUT THE WRITTEN PERMISSION OF INNOVATIVE COMPONENTS IS PROHIBITED. |     |     |       |                                             | INSERT PART NUMBER          | INSERT FINIS    |                  | F2B MASTER             | F2B<br>SHEET 1 OF 1 |