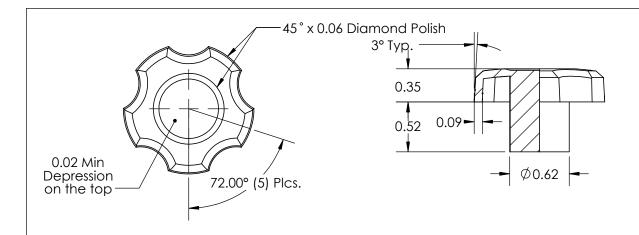

|                                                                              | REV | BY  | DATE  | COMMENT                                     | DIMENSIONS ARE IN INCHES    | DRAWN           | MXO              | OINNOVATIVE COMPONENTS |                     |
|------------------------------------------------------------------------------|-----|-----|-------|---------------------------------------------|-----------------------------|-----------------|------------------|------------------------|---------------------|
|                                                                              | 0   | MXO | DRAFT |                                             |                             | APPROVED        |                  |                        |                     |
|                                                                              |     |     |       |                                             | THREE PLACE DECIMAL ± 0.010 | DATE            |                  | PART NAME              |                     |
|                                                                              |     |     |       |                                             |                             |                 | PRQUE N/A inlbs. |                        |                     |
|                                                                              |     |     |       |                                             | KNOB MATERIAL               |                 |                  |                        |                     |
| OF INNOVATIVE COMPONENTS. ANY REPRODUCTION IN PART OR AS A                   |     |     |       | PROPRIETARY AND CONFIDENTIAL                |                             |                 |                  |                        |                     |
|                                                                              |     |     |       | OMPONENTS. ANY REPRODUCTION IN PART OR AS A | KNOB FINISH                 | INSERT MATERIAL |                  |                        | DRAWING NUMBER      |
| WHOLE WITHOUT THE WRITTEN PERMISSION OF INNOVATIVE COMPONENTS IS PROHIBITED. |     |     |       |                                             | INSERT PART NUMBER          | INSERT FINIS    |                  | F2B MASTER             | F2B<br>SHEET 1 OF 1 |