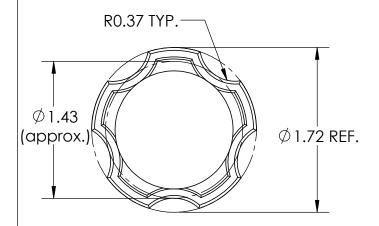

|                                                                                                               | REV                       | BY  | DATE     | COMMENT                                        | DIMENSIONS ARE IN INCHES             | DRAWN                            | JMR      | MINNOVATIVE COMP   | ONENTS         |
|---------------------------------------------------------------------------------------------------------------|---------------------------|-----|----------|------------------------------------------------|--------------------------------------|----------------------------------|----------|--------------------|----------------|
|                                                                                                               | 0                         | JMR | 05/15/08 | RELEASE DATE                                   | TOLERANCES                           | APPROVED                         | LQR      | Garage Color Class |                |
|                                                                                                               |                           |     |          |                                                | FRACTIONAL± TWO PLACE DECIMAL ± 0.03 | DATE                             | 05/15/08 | PART NAME          |                |
|                                                                                                               |                           |     |          |                                                | THREE PLACE DECIMAL ± 0.010          | COMMENTS  MIN. TORQUE N/A inlbs. |          |                    |                |
|                                                                                                               |                           |     |          |                                                |                                      |                                  |          |                    |                |
|                                                                                                               |                           |     |          |                                                | KNOB MATERIAL                        |                                  |          |                    |                |
|                                                                                                               |                           |     |          | PROPRIETARY AND CONFIDENTIAL                   |                                      |                                  |          |                    |                |
| OF INNOVATIVE COMPONENTS. ANY REPRODUCTION IN PART OR AS A WHOLE WITHOUT THE WRITTEN PERMISSION OF INNOVATIVE |                           |     |          | CONTAINED IN THIS DRAWING IS THE SOLE PROPERTY | KNOB FINISH                          | INSERT MATERIAL                  |          |                    |                |
|                                                                                                               |                           |     |          |                                                |                                      |                                  |          | PART NUMBER        | DRAWING NUMBER |
|                                                                                                               |                           |     |          |                                                | INSERT PART NUMBER                   | INSERT FINISH                    |          | F4 MASTER F4       |                |
|                                                                                                               | COMPONENTS IS PROHIBITED. |     |          | ROHIBITED.                                     |                                      |                                  |          | SCALE 1:1          | SHEET 1 OF 1   |