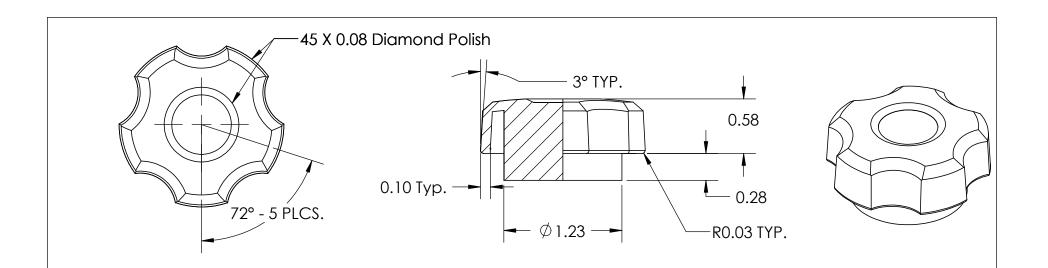

|                                                                                                               | REV                       | BY  | DATE     | COMMENT                                        | DIMENSIONS ARE IN INCHES             | DRAWN                            | JMR      | MINNOVATIVE COMP   | ONENTS         |
|---------------------------------------------------------------------------------------------------------------|---------------------------|-----|----------|------------------------------------------------|--------------------------------------|----------------------------------|----------|--------------------|----------------|
|                                                                                                               | 0                         | JMR | 05/15/08 | RELEASE DATE                                   | TOLERANCES                           | APPROVED                         | LQR      | Garage Color Class |                |
|                                                                                                               |                           |     |          |                                                | FRACTIONAL± TWO PLACE DECIMAL ± 0.03 | DATE                             | 05/15/08 | PART NAME          |                |
|                                                                                                               |                           |     |          |                                                | THREE PLACE DECIMAL ± 0.010          | COMMENTS  MIN. TORQUE N/A inlbs. |          |                    |                |
|                                                                                                               |                           |     |          |                                                |                                      |                                  |          |                    |                |
|                                                                                                               |                           |     |          |                                                | KNOB MATERIAL                        |                                  |          |                    |                |
|                                                                                                               |                           |     |          | PROPRIETARY AND CONFIDENTIAL                   |                                      |                                  |          |                    |                |
| OF INNOVATIVE COMPONENTS. ANY REPRODUCTION IN PART OR AS A WHOLE WITHOUT THE WRITTEN PERMISSION OF INNOVATIVE |                           |     |          | CONTAINED IN THIS DRAWING IS THE SOLE PROPERTY | KNOB FINISH                          | INSERT MATERIAL                  |          |                    |                |
|                                                                                                               |                           |     |          |                                                |                                      |                                  |          | PART NUMBER        | DRAWING NUMBER |
|                                                                                                               |                           |     |          |                                                | INSERT PART NUMBER                   | INSERT FINISH                    |          | F4 MASTER F4       |                |
|                                                                                                               | COMPONENTS IS PROHIBITED. |     |          | ROHIBITED.                                     |                                      |                                  |          | SCALE 1:1          | SHEET 1 OF 1   |