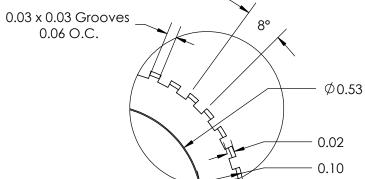

DETAIL A SCALE 4 : 1

| 1                                                          | REV                          | BY  | DATE     | COMMENT                                        | DIMENSIONS ARE IN INCHES             | DRAWN           | JMR        | OINNOVATIVE COMPONENTS |                |
|------------------------------------------------------------|------------------------------|-----|----------|------------------------------------------------|--------------------------------------|-----------------|------------|------------------------|----------------|
|                                                            | 0                            | JMR | 09/03/08 | /08 RELEASE DATE                               | TOLERANCES                           | APPROVED        | LQR        |                        |                |
|                                                            |                              |     |          |                                                | FRACTIONAL± TWO PLACE DECIMAL ± 0.03 | DATE            | 09/03/2008 | PART NAME              |                |
|                                                            |                              |     |          |                                                |                                      | COMMENTS        |            |                        |                |
|                                                            |                              |     |          |                                                |                                      |                 |            |                        |                |
|                                                            |                              |     |          |                                                |                                      |                 |            |                        |                |
|                                                            | PROPRIETARY AND CONFIDENTIAL |     |          |                                                |                                      |                 |            |                        |                |
| OF INNOVATIVE COMPONENTS, ANY REPRODUCTION IN PART OR AS A |                              |     |          | CONTAINED IN THIS DRAWING IS THE SOLE PROPERTY | KNOB FINISH                          | INSERT MATERIAL |            |                        |                |
|                                                            |                              |     |          |                                                |                                      |                 |            | PART NUMBER            | DRAWING NUMBER |
|                                                            |                              |     |          |                                                | INSERT PART NUMBER                   | INSERT FINISH   |            | K2A MASTER K2          |                |
|                                                            |                              |     |          | ROHIBITED.                                     |                                      |                 |            | SCALE 1:1              | SHEET 1 OF 1   |