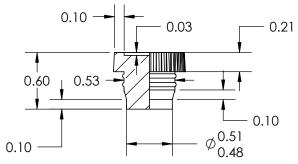

DETAIL A SCALE 4 : 1

| 1                                                          | REV                          | BY  | DATE     | COMMENT                                        | DIMENSIONS ARE IN INCHES             | DRAWN           | JMR        | OINNOVATIVE COMPONENTS |                |
|------------------------------------------------------------|------------------------------|-----|----------|------------------------------------------------|--------------------------------------|-----------------|------------|------------------------|----------------|
|                                                            | 0                            | JMR | 09/03/08 | /08 RELEASE DATE                               | TOLERANCES                           | APPROVED        | LQR        |                        |                |
|                                                            |                              |     |          |                                                | FRACTIONAL± TWO PLACE DECIMAL ± 0.03 | DATE            | 09/03/2008 | PART NAME              |                |
|                                                            |                              |     |          |                                                |                                      | COMMENTS        |            |                        |                |
|                                                            |                              |     |          |                                                |                                      |                 |            |                        |                |
|                                                            |                              |     |          |                                                |                                      |                 |            |                        |                |
|                                                            | PROPRIETARY AND CONFIDENTIAL |     |          |                                                |                                      |                 |            |                        |                |
| OF INNOVATIVE COMPONENTS, ANY REPRODUCTION IN PART OR AS A |                              |     |          | CONTAINED IN THIS DRAWING IS THE SOLE PROPERTY | KNOB FINISH                          | INSERT MATERIAL |            |                        |                |
|                                                            |                              |     |          |                                                |                                      |                 |            | PART NUMBER            | DRAWING NUMBER |
|                                                            |                              |     |          |                                                | INSERT PART NUMBER                   | INSERT FINISH   |            | K2A MASTER K2          |                |
|                                                            |                              |     |          | ROHIBITED.                                     |                                      |                 |            | SCALE 1:1              | SHEET 1 OF 1   |