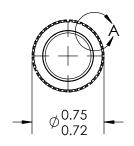

DETAIL A SCALE 4 : 1

| 1                                                          | REV                          | BY  | DATE     | COMMENT                                        | DIMENSIONS ARE IN INCHES             | DRAWN           | JMR        | OINNOVATIVE COMPONENTS |                |
|------------------------------------------------------------|------------------------------|-----|----------|------------------------------------------------|--------------------------------------|-----------------|------------|------------------------|----------------|
|                                                            | 0                            | JMR | 09/03/08 | /08 RELEASE DATE                               | TOLERANCES                           | APPROVED        | LQR        |                        |                |
|                                                            |                              |     |          |                                                | FRACTIONAL± TWO PLACE DECIMAL ± 0.03 | DATE            | 09/03/2008 | PART NAME              |                |
|                                                            |                              |     |          |                                                |                                      | COMMENTS        |            |                        |                |
|                                                            |                              |     |          |                                                |                                      |                 |            |                        |                |
|                                                            |                              |     |          |                                                |                                      |                 |            |                        |                |
|                                                            | PROPRIETARY AND CONFIDENTIAL |     |          |                                                |                                      |                 |            |                        |                |
| OF INNOVATIVE COMPONENTS, ANY REPRODUCTION IN PART OR AS A |                              |     |          | CONTAINED IN THIS DRAWING IS THE SOLE PROPERTY | KNOB FINISH                          | INSERT MATERIAL |            |                        |                |
|                                                            |                              |     |          |                                                |                                      |                 |            | PART NUMBER            | DRAWING NUMBER |
|                                                            |                              |     |          |                                                | INSERT PART NUMBER                   | INSERT FINISH   |            | K2A MASTER K2          |                |
|                                                            |                              |     |          | ROHIBITED.                                     |                                      |                 |            | SCALE 1:1              | SHEET 1 OF 1   |