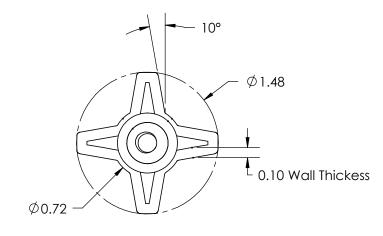

| RI | V                                                          | BY  | DATE     | COMMENT                            | DIMENSIONS ARE IN INCHES              | DRAWN                                             | LQR        |                                                       |                |
|----|------------------------------------------------------------|-----|----------|------------------------------------|---------------------------------------|---------------------------------------------------|------------|-------------------------------------------------------|----------------|
| (  | D                                                          | RCP | 09/16/08 | RELEASE DATE                       | TOLERANCES                            | APPROVED                                          | LQR        |                                                       |                |
|    | 1                                                          | LQR | 01/26/09 | Changed Indentation specifications | ☐ TWO PLACE DECIMAL ± 0.03 ↓          | DATE                                              | 01/26/2009 | PART NAME                                             |                |
|    |                                                            |     |          |                                    |                                       | COMMENTS<br>MIN. TORQUE N/A inIbs.                |            | 1.48 4-Prong with 1/4-20<br>Blind, Steel, Zinc Insert |                |
|    | PROPRIETARY AND CONFIDENTIAL                               |     |          |                                    | KNOB MATERIAL<br>Polypropylene, Black |                                                   |            |                                                       |                |
|    | OF INNOVATIVE COMPONENTS. ANY REPRODUCTION IN PART OR AS A |     |          |                                    | KNOB FINISH<br>Textured               | INSERT MATERIAL<br>Steel<br>INSERT FINISH<br>Zinc |            |                                                       | DRAWING NUMBER |
|    |                                                            |     |          |                                    | INSERT PART NUMBER<br>NR4C043775021   |                                                   |            | KN4C4P3B-21                                           | Sheet 1 OF 1   |