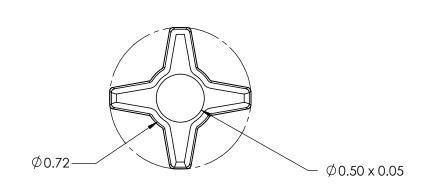

| RI | V                                                          | BY  | DATE     | COMMENT                            | DIMENSIONS ARE IN INCHES              | DRAWN                                             | LQR        |                                                       |                |
|----|------------------------------------------------------------|-----|----------|------------------------------------|---------------------------------------|---------------------------------------------------|------------|-------------------------------------------------------|----------------|
| (  | D                                                          | RCP | 09/16/08 | RELEASE DATE                       | TOLERANCES                            | APPROVED                                          | LQR        |                                                       |                |
|    | 1                                                          | LQR | 01/26/09 | Changed Indentation specifications | ☐ TWO PLACE DECIMAL ± 0.03 ↓          | DATE                                              | 01/26/2009 | PART NAME                                             |                |
|    |                                                            |     |          |                                    |                                       | COMMENTS<br>MIN. TORQUE N/A inIbs.                |            | 1.48 4-Prong with 1/4-20<br>Blind, Steel, Zinc Insert |                |
|    | PROPRIETARY AND CONFIDENTIAL                               |     |          |                                    | KNOB MATERIAL<br>Polypropylene, Black |                                                   |            |                                                       |                |
|    | OF INNOVATIVE COMPONENTS. ANY REPRODUCTION IN PART OR AS A |     |          |                                    | KNOB FINISH<br>Textured               | INSERT MATERIAL<br>Steel<br>INSERT FINISH<br>Zinc |            |                                                       | DRAWING NUMBER |
|    |                                                            |     |          |                                    | INSERT PART NUMBER<br>NR4C043775021   |                                                   |            | KN4C4P3B-21                                           | Sheet 1 OF 1   |