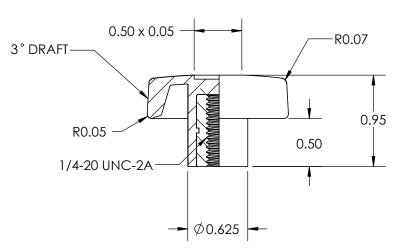

| RI | V                                                          | BY  | DATE     | COMMENT                            | DIMENSIONS ARE IN INCHES              | DRAWN                                             | LQR        |                                                       |                |
|----|------------------------------------------------------------|-----|----------|------------------------------------|---------------------------------------|---------------------------------------------------|------------|-------------------------------------------------------|----------------|
| (  | D                                                          | RCP | 09/16/08 | RELEASE DATE                       | TOLERANCES                            | APPROVED                                          | LQR        |                                                       |                |
|    | 1                                                          | LQR | 01/26/09 | Changed Indentation specifications | ☐ TWO PLACE DECIMAL ± 0.03 ↓          | DATE                                              | 01/26/2009 | PART NAME                                             |                |
|    |                                                            |     |          |                                    |                                       | COMMENTS<br>MIN. TORQUE N/A inIbs.                |            | 1.48 4-Prong with 1/4-20<br>Blind, Steel, Zinc Insert |                |
|    | PROPRIETARY AND CONFIDENTIAL                               |     |          |                                    | KNOB MATERIAL<br>Polypropylene, Black |                                                   |            |                                                       |                |
|    | OF INNOVATIVE COMPONENTS. ANY REPRODUCTION IN PART OR AS A |     |          |                                    | KNOB FINISH<br>Textured               | INSERT MATERIAL<br>Steel<br>INSERT FINISH<br>Zinc |            |                                                       | DRAWING NUMBER |
|    |                                                            |     |          |                                    | INSERT PART NUMBER<br>NR4C043775021   |                                                   |            | KN4C4P3B-21                                           | Sheet 1 OF 1   |