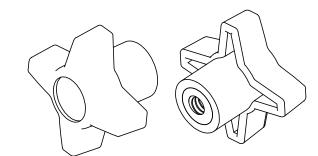

| RI | V                                                          | BY  | DATE     | COMMENT                            | DIMENSIONS ARE IN INCHES              | DRAWN                                             | LQR        |                                                       |                |
|----|------------------------------------------------------------|-----|----------|------------------------------------|---------------------------------------|---------------------------------------------------|------------|-------------------------------------------------------|----------------|
| (  | D                                                          | RCP | 09/16/08 | RELEASE DATE                       | TOLERANCES                            | APPROVED                                          | LQR        |                                                       |                |
|    | 1                                                          | LQR | 01/26/09 | Changed Indentation specifications | ☐ TWO PLACE DECIMAL ± 0.03 ↓          | DATE                                              | 01/26/2009 | PART NAME                                             |                |
|    |                                                            |     |          |                                    |                                       | COMMENTS<br>MIN. TORQUE N/A inIbs.                |            | 1.48 4-Prong with 1/4-20<br>Blind, Steel, Zinc Insert |                |
|    | PROPRIETARY AND CONFIDENTIAL                               |     |          |                                    | KNOB MATERIAL<br>Polypropylene, Black |                                                   |            |                                                       |                |
|    | OF INNOVATIVE COMPONENTS. ANY REPRODUCTION IN PART OR AS A |     |          |                                    | KNOB FINISH<br>Textured               | INSERT MATERIAL<br>Steel<br>INSERT FINISH<br>Zinc |            |                                                       | DRAWING NUMBER |
|    |                                                            |     |          |                                    | INSERT PART NUMBER<br>NR4C043775021   |                                                   |            | KN4C4P3B-21                                           | Sheet 1 OF 1   |