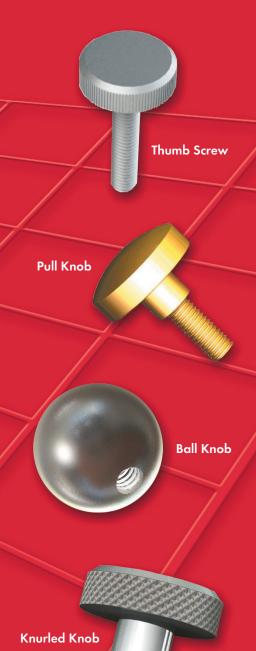

## **METAL KNOBS**

Innovative Components' metal knobs provide the perfect heavy duty solution to your clamping and fastening needs. Metal Knobs are turned from solid bar stock and come in a variety of styles, shapes, and sizes. Metal knobs come equipped with a tapped hole or male stud in either a coarse or fine threads.

Popular in the food service and medical industries and often used on fixtures, machine tools, jigs, and assemblies, metal knobs offer added durability and lasting quality. These high end ball knobs provide a seamless appearance/surface and are available with a polished high gloss finish. Metal knobs are available with a thru-hole, blind hole or stud.