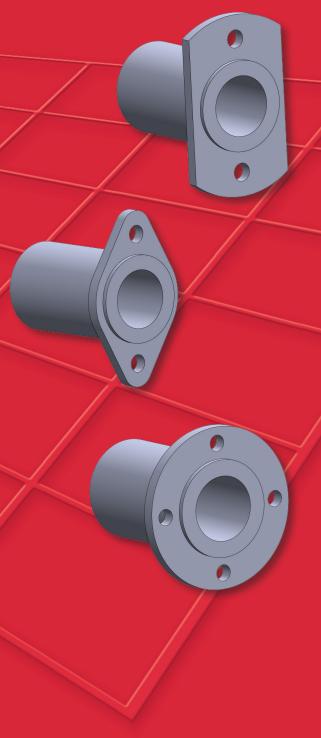

QUICK RELEASE PIN RECEPTACLES

Pin receptacles are a great alternative for affixing ball lock pins to your machinery in cases where your pin doesn't have a surface to lock against. Pin receptacles are bolted down to the equipment and act as a permanent mating hole. Insert the pin through the hole.

Once the ball detents are able to pop up on the opposite end of the hole, the pin will stay in place.

Receptacles are available in diamond, round, and oval shaped housings with hole sizes of 1/4, 5/16, 3/8, and 1/2 diameters. Receptacle mounting hole size is 6-32, except 1/2" diameter pin receptacles have mounting holes of 10-32. Stocked receptacles are available in stainless steel.