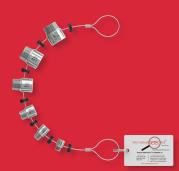

## **PIPE THREAD DETECTIVE®**

Pipe Thread Detectives® are precise and easy to use thread identifiers for both male and female fittings. CNC machined identifiers glide on wire lanyards. They are especially well-suited for distinguishing between similar National, British and ISO pipe threads. Permanent, easy to read size markings are laser etched into each stand-off. Shatterproof, color-coded gauge dividers allow recognition of each strand at a glance.

Our Thread Detectives<sup>®</sup> are equipped with a 3-3/8" (85mm) ruler. The ruler can be printed with your company or customer's information for promotional use.

For your convenience, we provide extra long wire rope for those hard to reach places, as well as loops on each end for hanging.