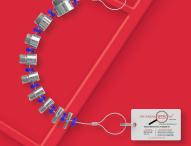

## **PIPE THREAD DETECTIVE®**

Pipe Thread Detectives® are precise and easy to use thread identifiers for both male and female fittings. CNC machined identifiers glide on wire lanyards. They are especially well-suited for distinguishing between similar National, British and ISO pipe threads. Permanent, easy to read size markings are laser etched into each stand-off. Shatterproof, color-coded gauge dividers allow recognition of each strand at a glance.

Our Thread Detectives<sup>®</sup> are equipped with a 3-3/8" (85mm) ruler. The ruler can be printed with your company or customer's information for promotional use.

For your convenience, we provide extra long wire rope for those hard to reach places, as well as loops on each end for hanging.