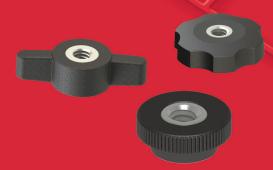

Stock knob heads can accept #4, #6, #8, #10, 1/4, 5/16, 3/8, as well as their metric equivalents in M3, M4, M5, M6 & M8.

Rosette

T-Knobs

Also available in a female threaded version.