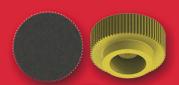

## PRESS-ON THUMB SCREWS

Press-On thumb knobs can be pressed onto a socket head cap screw thereby conveniently creating an instant thumbscrew. This unique and efficient design fastens the cap screw to the knob head for a secure snug fit without any need for glue or adhesive. Knobs can be purchased with or without the cap screw assembled onto the knob head.

Press-On thumb screws come in a variety of knob diameters as well as knob styles including knurled, T, 3-Lobe, and rosette.

Thumbscrews can be purchased from stock in a standard black but colors are available upon request. Stock colors include red, yellow, grey, and natural/white. Minimums may apply on non-stock colors. All press-on knobs are made of Acetal.