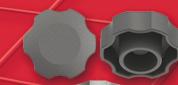

Press-On thumb screws come in a variety of knob diameters as well as knob styles including knurled, T, 3-Lobe, and rosette.

Thumbscrews can be purchased from stock in a standard black but colors are available upon request. Stock colors include red, yellow, grey, and natural/white. Minimums may apply on non-stock colors. All press-on knobs are made of Acetal.