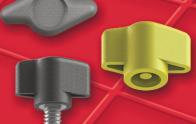

## PRESS-ON THUMB SCREWS

Press-On thumb knobs can be pressed onto a socket head cap screw thereby conveniently creating an instant thumbscrew. This unique and efficient design fastens the cap screw to the knob head for a secure snug fit without any need for glue or adhesive. Knobs can be purchased with or without the cap screw assembled onto the knob head.

Stock knob heads can accept #4, #6, #8, #10, 1/4, 5/16, 3/8, as well as their metric equivalents in M3, M4, M5, M6 & M8.

Rosette

T-Knobs

Also available in a female threaded version.