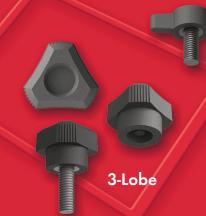

Press-On thumb screws come in a variety of knob diameters as well as knob styles including knurled, T, 3-Lobe, and rosette.

Thumbscrews can be purchased from stock in a standard black but colors are available upon request. Stock colors include red, yellow, grey, and natural/white. Minimums may apply on non-stock colors. All press-on knobs are made of Acetal.