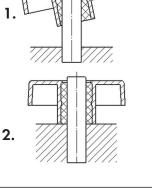

## **QUICK RELEASE KNOBS**

Quick release knobs are used in such applications where the knob has to be completely removed after the releasing operation and refitted very rapidly for re-clamping.

## Instructions:

- Tilt the knob over the top of the threaded spindle. Rapidly adjust the knob to the necessary position
- When in position, tilt the knob upright into a straight position. Slightly turn the knob to engage the threads on knob and spindle to achieve clamping