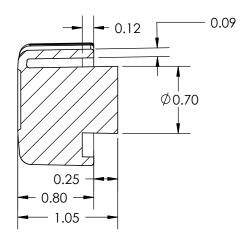

## SECTION A-A

| REV                       | BY                                                                                                                                                                           | DATE     | COMMENT      | DIMENSIONS ARE IN INCHES TOLERANCES  | DRAWN                            | LRM      | NNOVATIVE CO                | MPONENTS       |
|---------------------------|------------------------------------------------------------------------------------------------------------------------------------------------------------------------------|----------|--------------|--------------------------------------|----------------------------------|----------|-----------------------------|----------------|
| 0                         | LRM                                                                                                                                                                          | 03/16/08 | RELEASE DATE |                                      | APPROVED                         | LQR      | G-11110 VAIIVE COMI ONEINIS |                |
|                           |                                                                                                                                                                              |          |              | FRACTIONAL± TWO PLACE DECIMAL ± 0.03 | DATE                             | 03/16/08 | PART NAME                   |                |
|                           |                                                                                                                                                                              |          |              |                                      | COMMENTS  MIN. TORQUE N/A inlbs. |          |                             |                |
|                           |                                                                                                                                                                              |          |              |                                      |                                  |          |                             |                |
|                           |                                                                                                                                                                              |          |              | KNOB MATERIAL                        |                                  |          |                             |                |
|                           | PROPRIETARY AND CONFIDENTIAL                                                                                                                                                 |          |              |                                      |                                  |          |                             |                |
| т                         | THE INFORMATION CONTAINED IN THIS DRAWING IS THE SOLE PROPERTY OF INNOVATIVE COMPONENTS. ANY REPRODUCTION IN PART OR AS A WHOLE WITHOUT THE WRITTEN PERMISSION OF INNOVATIVE |          |              | KNOB FINISH                          | INSERT MATERIAL                  |          |                             |                |
|                           |                                                                                                                                                                              |          |              |                                      |                                  |          | PART NUMBER                 | DRAWING NUMBER |
| V                         |                                                                                                                                                                              |          |              | INSERT PART NUMBER                   | INSERT FINISH                    |          | R2 MASTER R2                |                |
| COMPONENTS IS PROHIBITED. |                                                                                                                                                                              |          |              |                                      |                                  |          | SCALE 1:1                   | SHEET LOF L    |