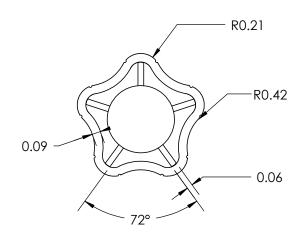

## SECTION A-A

| REV                       | BY                                                                                                                                                                           | DATE     | COMMENT      | DIMENSIONS ARE IN INCHES TOLERANCES  | DRAWN                            | LRM      | NNOVATIVE CO                | MPONENTS       |
|---------------------------|------------------------------------------------------------------------------------------------------------------------------------------------------------------------------|----------|--------------|--------------------------------------|----------------------------------|----------|-----------------------------|----------------|
| 0                         | LRM                                                                                                                                                                          | 03/16/08 | RELEASE DATE |                                      | APPROVED                         | LQR      | G-11110 VAIIVE COMI ONEINIS |                |
|                           |                                                                                                                                                                              |          |              | FRACTIONAL± TWO PLACE DECIMAL ± 0.03 | DATE                             | 03/16/08 | PART NAME                   |                |
|                           |                                                                                                                                                                              |          |              |                                      | COMMENTS  MIN. TORQUE N/A inlbs. |          |                             |                |
|                           |                                                                                                                                                                              |          |              |                                      |                                  |          |                             |                |
|                           |                                                                                                                                                                              |          |              | KNOB MATERIAL                        |                                  |          |                             |                |
|                           | PROPRIETARY AND CONFIDENTIAL                                                                                                                                                 |          |              |                                      |                                  |          |                             |                |
| т                         | THE INFORMATION CONTAINED IN THIS DRAWING IS THE SOLE PROPERTY OF INNOVATIVE COMPONENTS. ANY REPRODUCTION IN PART OR AS A WHOLE WITHOUT THE WRITTEN PERMISSION OF INNOVATIVE |          |              | KNOB FINISH                          | INSERT MATERIAL                  |          |                             |                |
|                           |                                                                                                                                                                              |          |              |                                      |                                  |          | PART NUMBER                 | DRAWING NUMBER |
| V                         |                                                                                                                                                                              |          |              | INSERT PART NUMBER                   | INSERT FINISH                    |          | R2 MASTER R2                |                |
| COMPONENTS IS PROHIBITED. |                                                                                                                                                                              |          |              |                                      |                                  |          | SCALE 1:1                   | SHEET LOF L    |