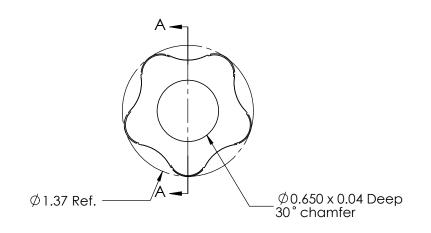

## SECTION A-A

| REV                       | BY                                                                                                                                                                           | DATE     | COMMENT      | DIMENSIONS ARE IN INCHES TOLERANCES  | DRAWN                            | LRM      | NNOVATIVE CO                | MPONENTS       |
|---------------------------|------------------------------------------------------------------------------------------------------------------------------------------------------------------------------|----------|--------------|--------------------------------------|----------------------------------|----------|-----------------------------|----------------|
| 0                         | LRM                                                                                                                                                                          | 03/16/08 | RELEASE DATE |                                      | APPROVED                         | LQR      | G-11110 VAIIVE COMI ONEINIS |                |
|                           |                                                                                                                                                                              |          |              | FRACTIONAL± TWO PLACE DECIMAL ± 0.03 | DATE                             | 03/16/08 | PART NAME                   |                |
|                           |                                                                                                                                                                              |          |              |                                      | COMMENTS  MIN. TORQUE N/A inlbs. |          |                             |                |
|                           |                                                                                                                                                                              |          |              |                                      |                                  |          |                             |                |
|                           |                                                                                                                                                                              |          |              | KNOB MATERIAL                        |                                  |          |                             |                |
|                           | PROPRIETARY AND CONFIDENTIAL                                                                                                                                                 |          |              |                                      |                                  |          |                             |                |
| т                         | THE INFORMATION CONTAINED IN THIS DRAWING IS THE SOLE PROPERTY OF INNOVATIVE COMPONENTS. ANY REPRODUCTION IN PART OR AS A WHOLE WITHOUT THE WRITTEN PERMISSION OF INNOVATIVE |          |              | KNOB FINISH                          | INSERT MATERIAL                  |          |                             |                |
|                           |                                                                                                                                                                              |          |              |                                      |                                  |          | PART NUMBER                 | DRAWING NUMBER |
| V                         |                                                                                                                                                                              |          |              | INSERT PART NUMBER                   | INSERT FINISH                    |          | R2 MASTER R2                |                |
| COMPONENTS IS PROHIBITED. |                                                                                                                                                                              |          |              |                                      |                                  |          | SCALE 1:1                   | SHEET LOF L    |