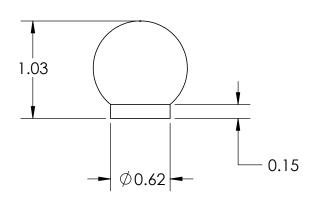

|                                                    | REV                                                                                                                                                     | BY  | DATE     | COMMENT      | DIMENSIONS ARE IN INCHES             | DRAWN                  | LRM      | MINNOVATIVE COMPO | PONENTS        |
|----------------------------------------------------|---------------------------------------------------------------------------------------------------------------------------------------------------------|-----|----------|--------------|--------------------------------------|------------------------|----------|-------------------|----------------|
|                                                    | 0                                                                                                                                                       | LRM | 02/13/08 | RELEASE DATE | TOLERANCES                           | APPROVED               | LQR      | G.IIVIOVAIIVE CON | II OINLINIS    |
|                                                    |                                                                                                                                                         |     |          |              | FRACTIONAL± TWO PLACE DECIMAL ± 0.03 | DATE                   | 02/13/08 | PART NAME         |                |
|                                                    |                                                                                                                                                         |     |          |              |                                      | MIN. TORQUE N/A inlbs. |          |                   |                |
|                                                    |                                                                                                                                                         |     |          |              |                                      |                        |          |                   |                |
|                                                    |                                                                                                                                                         |     |          |              | KNOB MATERIAL                        |                        |          |                   |                |
|                                                    | PROPRIETARY AND CONFIDENTIAL  THE INFORMATION CONTAINED IN THIS DRAWING IS THE SOLE PROPERTY OF INNOVATIVE COMPONENTS. ANY REPRODUCTION IN PART OR AS A |     |          |              |                                      |                        |          |                   |                |
|                                                    |                                                                                                                                                         |     |          |              | KNOB FINISH                          | INSERT MATERIAL        |          |                   |                |
|                                                    |                                                                                                                                                         |     |          |              |                                      |                        |          | PART NUMBER       | DRAWING NUMBER |
| WHOLE WITHOUT THE WRITTEN PERMISSION OF INNOVATIVE |                                                                                                                                                         |     |          |              | INSERT PART NUMBER                   | INSERT FINISH          |          | SB1 MASTER        | SB1            |
|                                                    | COMPONENTS IS PROHIBITED.                                                                                                                               |     |          |              |                                      |                        |          | SCALE 2:1         | SHEET 1 OF 1   |