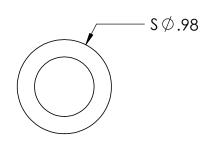

|                                                    | REV                                                                                                                                                     | BY  | DATE     | COMMENT      | DIMENSIONS ARE IN INCHES             | DRAWN                  | LRM      | MINNOVATIVE COMPO | PONENTS        |
|----------------------------------------------------|---------------------------------------------------------------------------------------------------------------------------------------------------------|-----|----------|--------------|--------------------------------------|------------------------|----------|-------------------|----------------|
|                                                    | 0                                                                                                                                                       | LRM | 02/13/08 | RELEASE DATE | TOLERANCES                           | APPROVED               | LQR      | G.IIVIOVAIIVE CON | II OINLINIS    |
|                                                    |                                                                                                                                                         |     |          |              | FRACTIONAL± TWO PLACE DECIMAL ± 0.03 | DATE                   | 02/13/08 | PART NAME         |                |
|                                                    |                                                                                                                                                         |     |          |              |                                      | MIN. TORQUE N/A inlbs. |          |                   |                |
|                                                    |                                                                                                                                                         |     |          |              |                                      |                        |          |                   |                |
|                                                    |                                                                                                                                                         |     |          |              | KNOB MATERIAL                        |                        |          |                   |                |
|                                                    | PROPRIETARY AND CONFIDENTIAL  THE INFORMATION CONTAINED IN THIS DRAWING IS THE SOLE PROPERTY OF INNOVATIVE COMPONENTS. ANY REPRODUCTION IN PART OR AS A |     |          |              |                                      |                        |          |                   |                |
|                                                    |                                                                                                                                                         |     |          |              | KNOB FINISH                          | INSERT MATERIAL        |          |                   |                |
|                                                    |                                                                                                                                                         |     |          |              |                                      |                        |          | PART NUMBER       | DRAWING NUMBER |
| WHOLE WITHOUT THE WRITTEN PERMISSION OF INNOVATIVE |                                                                                                                                                         |     |          |              | INSERT PART NUMBER                   | INSERT FINISH          |          | SB1 MASTER        | SB1            |
|                                                    | COMPONENTS IS PROHIBITED.                                                                                                                               |     |          |              |                                      |                        |          | SCALE 2:1         | SHEET 1 OF 1   |