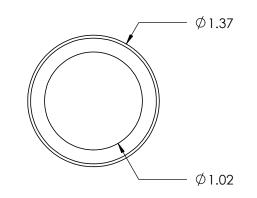

| REV | BY                                                                                                                                                                                                                                              | DATE     | COMMENT      | DIMENSIONS ARE IN INCHES                                                            | DRAWN                              | JMR      |            |                |
|-----|-------------------------------------------------------------------------------------------------------------------------------------------------------------------------------------------------------------------------------------------------|----------|--------------|-------------------------------------------------------------------------------------|------------------------------------|----------|------------|----------------|
| 0   | JMR                                                                                                                                                                                                                                             | 03/22/08 | RELEASE DATE |                                                                                     | APPROVED                           | LQR      |            |                |
|     |                                                                                                                                                                                                                                                 |          |              |                                                                                     | DATE                               | 03/22/08 | PART NAME  |                |
|     |                                                                                                                                                                                                                                                 |          |              | TWO PLACE DECIMAL ± 0.03"<br>THREE PLACE DECIMAL ± 0.010"<br>UNLESS OTHERWISE NOTED | COMMENTS<br>MIN. TORQUE N/A inIbs. |          |            |                |
|     |                                                                                                                                                                                                                                                 |          |              |                                                                                     |                                    |          |            |                |
|     |                                                                                                                                                                                                                                                 |          |              | KNOB MATERIAL                                                                       | 1                                  |          |            |                |
|     | PROPRIETARY AND CONFIDENTIAL<br>THE INFORMATION CONTAINED IN THIS DRAWING IS THE SOLE PROPERTY<br>OF INNOVATIVE COMPONENTS. ANY REPRODUCTION IN PART OR AS A<br>WHOLE WITHOUT THE WRITTEN PERMISSION OF INNOVATIVE<br>COMPONENTS IS PROHIBITED. |          |              |                                                                                     |                                    |          |            |                |
| · · |                                                                                                                                                                                                                                                 |          |              | KNOB FINISH                                                                         | INSERT MATERIAL                    |          |            |                |
|     |                                                                                                                                                                                                                                                 |          |              |                                                                                     |                                    |          | SF3 MASTER | DRAWING NUMBER |
|     |                                                                                                                                                                                                                                                 |          |              | INSERT PART NUMBER                                                                  | INSERT FINISH                      |          |            |                |
|     |                                                                                                                                                                                                                                                 |          |              |                                                                                     |                                    |          | SCALE 1:1  | SHEET 1 OF 1   |