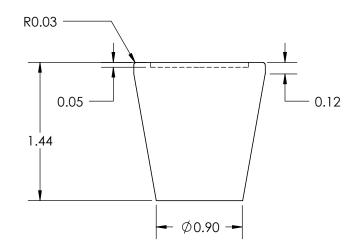

| REV | BY                                                                                                                                                                                                                                              | DATE     | COMMENT      | DIMENSIONS ARE IN INCHES                                                            | DRAWN                              | JMR      |            |                |
|-----|-------------------------------------------------------------------------------------------------------------------------------------------------------------------------------------------------------------------------------------------------|----------|--------------|-------------------------------------------------------------------------------------|------------------------------------|----------|------------|----------------|
| 0   | JMR                                                                                                                                                                                                                                             | 03/22/08 | RELEASE DATE |                                                                                     | APPROVED                           | LQR      |            |                |
|     |                                                                                                                                                                                                                                                 |          |              |                                                                                     | DATE                               | 03/22/08 | PART NAME  |                |
|     |                                                                                                                                                                                                                                                 |          |              | TWO PLACE DECIMAL ± 0.03"<br>THREE PLACE DECIMAL ± 0.010"<br>UNLESS OTHERWISE NOTED | COMMENTS<br>MIN. TORQUE N/A inIbs. |          |            |                |
|     |                                                                                                                                                                                                                                                 |          |              |                                                                                     |                                    |          |            |                |
|     |                                                                                                                                                                                                                                                 |          |              | KNOB MATERIAL                                                                       | 1                                  |          |            |                |
|     | PROPRIETARY AND CONFIDENTIAL<br>THE INFORMATION CONTAINED IN THIS DRAWING IS THE SOLE PROPERTY<br>OF INNOVATIVE COMPONENTS. ANY REPRODUCTION IN PART OR AS A<br>WHOLE WITHOUT THE WRITTEN PERMISSION OF INNOVATIVE<br>COMPONENTS IS PROHIBITED. |          |              |                                                                                     |                                    |          |            |                |
| · · |                                                                                                                                                                                                                                                 |          |              | KNOB FINISH                                                                         | INSERT MATERIAL                    |          |            |                |
|     |                                                                                                                                                                                                                                                 |          |              |                                                                                     |                                    |          | SF3 MASTER | DRAWING NUMBER |
|     |                                                                                                                                                                                                                                                 |          |              | INSERT PART NUMBER                                                                  | INSERT FINISH                      |          |            |                |
|     |                                                                                                                                                                                                                                                 |          |              |                                                                                     |                                    |          | SCALE 1:1  | SHEET 1 OF 1   |