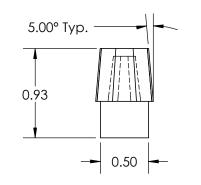

| REV | BY                                                                                                                                                                                                              | DATE     | COMMENT      | DIMENSIONS ARE IN INCHES<br>TOLERANCES<br>FRACTIONAL + | DRAWN                  | JMR      |           |              |
|-----|-----------------------------------------------------------------------------------------------------------------------------------------------------------------------------------------------------------------|----------|--------------|--------------------------------------------------------|------------------------|----------|-----------|--------------|
| 0   | JMR                                                                                                                                                                                                             | 04/12/08 | RELEASE DATE |                                                        | APPROVED               | LQR      |           |              |
|     |                                                                                                                                                                                                                 |          |              |                                                        | DATE                   | 04/12/08 | PART NAME |              |
|     |                                                                                                                                                                                                                 |          |              |                                                        | COMMENTS               |          |           |              |
|     |                                                                                                                                                                                                                 |          |              | UNLESS OTHERWISE NOTED                                 | MIN. TORQUE N/A inlbs. |          |           |              |
|     |                                                                                                                                                                                                                 |          |              | KNOB MATERIAL                                          | 1                      |          |           |              |
|     | PROPRIETARY AND CONFIDENTIAL                                                                                                                                                                                    |          |              |                                                        |                        |          |           |              |
| 1   | THE INFORMATION CONTAINED IN THIS DRAWING IS THE SOLE PROPERTY<br>OF INNOVATIVE COMPONENTS. ANY REPRODUCTION IN PART OR AS A<br>WHOLE WITHOUT THE WRITTEN PERMISSION OF INNOVATIVE<br>COMPONENTS IS PROHIBITED. |          |              | KNOB FINISH                                            | INSERT MATERIAL        |          |           |              |
| 0   |                                                                                                                                                                                                                 |          |              |                                                        |                        |          |           |              |
|     |                                                                                                                                                                                                                 |          |              | INSERT PART NUMBER                                     | INSERT FINISH          |          | T1 MASTER |              |
| 0   |                                                                                                                                                                                                                 |          |              |                                                        |                        |          | SCALE 1:1 | SHEET 1 OF 1 |