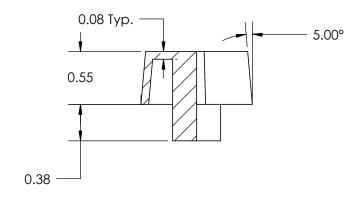

| REV | BY                                                                                                                                                                                                              | DATE     | COMMENT      | DIMENSIONS ARE IN INCHES<br>TOLERANCES<br>FRACTIONAL + | DRAWN                  | JMR      |           |              |
|-----|-----------------------------------------------------------------------------------------------------------------------------------------------------------------------------------------------------------------|----------|--------------|--------------------------------------------------------|------------------------|----------|-----------|--------------|
| 0   | JMR                                                                                                                                                                                                             | 04/12/08 | RELEASE DATE |                                                        | APPROVED               | LQR      |           |              |
|     |                                                                                                                                                                                                                 |          |              |                                                        | DATE                   | 04/12/08 | PART NAME |              |
|     |                                                                                                                                                                                                                 |          |              |                                                        | COMMENTS               |          |           |              |
|     |                                                                                                                                                                                                                 |          |              | UNLESS OTHERWISE NOTED                                 | MIN. TORQUE N/A inlbs. |          |           |              |
|     |                                                                                                                                                                                                                 |          |              | KNOB MATERIAL                                          | 1                      |          |           |              |
|     | PROPRIETARY AND CONFIDENTIAL                                                                                                                                                                                    |          |              |                                                        |                        |          |           |              |
| 1   | THE INFORMATION CONTAINED IN THIS DRAWING IS THE SOLE PROPERTY<br>OF INNOVATIVE COMPONENTS. ANY REPRODUCTION IN PART OR AS A<br>WHOLE WITHOUT THE WRITTEN PERMISSION OF INNOVATIVE<br>COMPONENTS IS PROHIBITED. |          |              | KNOB FINISH                                            | INSERT MATERIAL        |          |           |              |
| 0   |                                                                                                                                                                                                                 |          |              |                                                        |                        |          |           |              |
|     |                                                                                                                                                                                                                 |          |              | INSERT PART NUMBER                                     | INSERT FINISH          |          | T1 MASTER |              |
| 0   |                                                                                                                                                                                                                 |          |              |                                                        |                        |          | SCALE 1:1 | SHEET 1 OF 1 |