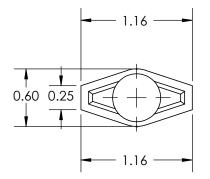

| REV | BY                                                                                                                                                                                                              | DATE     | COMMENT      | DIMENSIONS ARE IN INCHES<br>TOLERANCES<br>FRACTIONAL + | DRAWN                  | JMR      |           |              |
|-----|-----------------------------------------------------------------------------------------------------------------------------------------------------------------------------------------------------------------|----------|--------------|--------------------------------------------------------|------------------------|----------|-----------|--------------|
| 0   | JMR                                                                                                                                                                                                             | 04/12/08 | RELEASE DATE |                                                        | APPROVED               | LQR      |           |              |
|     |                                                                                                                                                                                                                 |          |              |                                                        | DATE                   | 04/12/08 | PART NAME |              |
|     |                                                                                                                                                                                                                 |          |              |                                                        | COMMENTS               |          |           |              |
|     |                                                                                                                                                                                                                 |          |              | UNLESS OTHERWISE NOTED                                 | MIN. TORQUE N/A inlbs. |          |           |              |
|     |                                                                                                                                                                                                                 |          |              | KNOB MATERIAL                                          | 1                      |          |           |              |
|     | PROPRIETARY AND CONFIDENTIAL                                                                                                                                                                                    |          |              |                                                        |                        |          |           |              |
| 1   | THE INFORMATION CONTAINED IN THIS DRAWING IS THE SOLE PROPERTY<br>OF INNOVATIVE COMPONENTS. ANY REPRODUCTION IN PART OR AS A<br>WHOLE WITHOUT THE WRITTEN PERMISSION OF INNOVATIVE<br>COMPONENTS IS PROHIBITED. |          |              | KNOB FINISH                                            | INSERT MATERIAL        |          |           |              |
| 0   |                                                                                                                                                                                                                 |          |              |                                                        |                        |          |           |              |
|     |                                                                                                                                                                                                                 |          |              | INSERT PART NUMBER                                     | INSERT FINISH          |          | T1 MASTER |              |
| 0   |                                                                                                                                                                                                                 |          |              |                                                        |                        |          | SCALE 1:1 | SHEET 1 OF 1 |