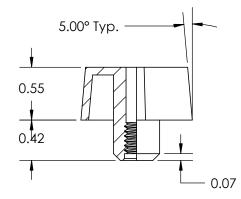

 $\bigcirc$ 

| REV                                                                                                                          | BY  | DATE  | COMMENT                      | DIMENSIONS ARE IN INCHES              | DRAWN                  | JSR |           |              |
|------------------------------------------------------------------------------------------------------------------------------|-----|-------|------------------------------|---------------------------------------|------------------------|-----|-----------|--------------|
| 0                                                                                                                            | JSR | DRAFT | RELEASE DATE                 | TOLERANCES                            | APPROVED               |     |           |              |
|                                                                                                                              |     |       |                              | FRACTIONAL±<br>TWO PLACE DECIMAL±0.03 | DATE                   |     | PART NAME |              |
|                                                                                                                              |     |       |                              | THREE PLACE DECIMAL ± 0.010           | COMMENTS               | 5   |           |              |
|                                                                                                                              |     |       |                              | UNLESS OTHERWISE NOTED                | MIN. TORQUE N/A inIbs. |     |           |              |
|                                                                                                                              |     |       |                              | KNOB MATERIAL                         |                        |     |           |              |
|                                                                                                                              |     |       | PROPRIETARY AND CONFIDENTIAL |                                       |                        |     |           |              |
| THE INFORMATION CONTAINED IN THIS DRAWING IS THE SOLE PROPERTY<br>OF INNOVATIVE COMPONENTS. ANY REPRODUCTION IN PART OR AS A |     |       |                              | KNOB FINISH                           | INSERT MATERIAL        |     |           |              |
| WHOLE WITHOUT THE WRITTEN PERMISSION OF INNOVATIVE<br>COMPONENTS IS PROHIBITED.                                              |     |       |                              | INSERT PART NUMBER                    | INSERT FINISH          |     | SCALE 1:1 | SHEET 1 OF 1 |