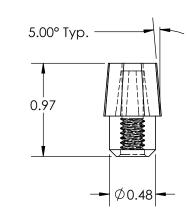

 $\bigcirc$ 

| REV                                                                                                                          | BY  | DATE  | COMMENT                      | DIMENSIONS ARE IN INCHES              | DRAWN                  | JSR |           |              |
|------------------------------------------------------------------------------------------------------------------------------|-----|-------|------------------------------|---------------------------------------|------------------------|-----|-----------|--------------|
| 0                                                                                                                            | JSR | DRAFT | RELEASE DATE                 | TOLERANCES                            | APPROVED               |     |           |              |
|                                                                                                                              |     |       |                              | FRACTIONAL±<br>TWO PLACE DECIMAL±0.03 | DATE                   |     | PART NAME |              |
|                                                                                                                              |     |       |                              | THREE PLACE DECIMAL ± 0.010           | COMMENTS               | 5   |           |              |
|                                                                                                                              |     |       |                              | UNLESS OTHERWISE NOTED                | MIN. TORQUE N/A inIbs. |     |           |              |
|                                                                                                                              |     |       |                              | KNOB MATERIAL                         |                        |     |           |              |
|                                                                                                                              |     |       | PROPRIETARY AND CONFIDENTIAL |                                       |                        |     |           |              |
| THE INFORMATION CONTAINED IN THIS DRAWING IS THE SOLE PROPERTY<br>OF INNOVATIVE COMPONENTS. ANY REPRODUCTION IN PART OR AS A |     |       |                              | KNOB FINISH                           | INSERT MATERIAL        |     |           |              |
| WHOLE WITHOUT THE WRITTEN PERMISSION OF INNOVATIVE<br>COMPONENTS IS PROHIBITED.                                              |     |       |                              | INSERT PART NUMBER                    | INSERT FINISH          |     | SCALE 1:1 | SHEET 1 OF 1 |