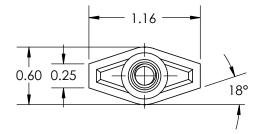

 $\bigcirc$ 

| REV                                                                                                                          | BY  | DATE  | COMMENT                      | DIMENSIONS ARE IN INCHES              | DRAWN                  | JSR |           |              |
|------------------------------------------------------------------------------------------------------------------------------|-----|-------|------------------------------|---------------------------------------|------------------------|-----|-----------|--------------|
| 0                                                                                                                            | JSR | DRAFT | RELEASE DATE                 | TOLERANCES                            | APPROVED               |     |           |              |
|                                                                                                                              |     |       |                              | FRACTIONAL±<br>TWO PLACE DECIMAL±0.03 | DATE                   |     | PART NAME |              |
|                                                                                                                              |     |       |                              | THREE PLACE DECIMAL ± 0.010           | COMMENTS               | 5   |           |              |
|                                                                                                                              |     |       |                              | UNLESS OTHERWISE NOTED                | MIN. TORQUE N/A inIbs. |     |           |              |
|                                                                                                                              |     |       |                              | KNOB MATERIAL                         |                        |     |           |              |
|                                                                                                                              |     |       | PROPRIETARY AND CONFIDENTIAL |                                       |                        |     |           |              |
| THE INFORMATION CONTAINED IN THIS DRAWING IS THE SOLE PROPERTY<br>OF INNOVATIVE COMPONENTS. ANY REPRODUCTION IN PART OR AS A |     |       |                              | KNOB FINISH                           | INSERT MATERIAL        |     |           |              |
| WHOLE WITHOUT THE WRITTEN PERMISSION OF INNOVATIVE<br>COMPONENTS IS PROHIBITED.                                              |     |       |                              | INSERT PART NUMBER                    | INSERT FINISH          |     | SCALE 1:1 | SHEET 1 OF 1 |