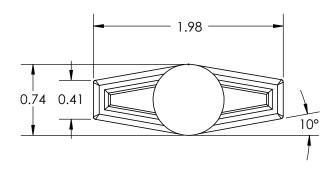

| 1 | REV                                                        | BY | DATE  | COMMENT      | TOLERANCES  TOLERANCES                             | DRAWN                  | JSR | MINNOVATIVE COMPONENT |                |
|---|------------------------------------------------------------|----|-------|--------------|----------------------------------------------------|------------------------|-----|-----------------------|----------------|
|   | 0                                                          |    | DRAFT | RELEASE DATE |                                                    | APPROVED               |     |                       |                |
| Γ |                                                            |    |       |              | FRACTIONAL± TWO PLACE DECIMAL ± 0.03               | DATE                   |     | PART NAME             |                |
| Γ |                                                            |    |       |              | THREE PLACE DECIMAL ± 0.010 UNLESS OTHERWISE NOTED | COMMENTS               |     |                       |                |
|   |                                                            |    |       |              |                                                    | MIN. TORQUE N/A inlbs. |     |                       |                |
|   |                                                            |    |       |              | KNOB MATERIAL                                      |                        |     |                       |                |
|   | OF INNOVATIVE COMPONENTS. ANY REPRODUCTION IN PART OR AS A |    |       |              |                                                    |                        |     |                       |                |
|   |                                                            |    |       |              | KNOB FINISH                                        | INSERT MATERIAL        |     |                       |                |
|   |                                                            |    |       |              |                                                    |                        |     | PART NUMBER           | DRAWING NUMBER |
|   |                                                            |    |       |              | INSERT PART NUMBER                                 | INSERT FINISH          |     | T5A MASTER            | T5A            |
|   |                                                            |    |       |              |                                                    |                        |     | SCALE 1:1             | SHEET 1 OF 1   |