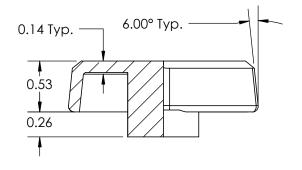

| 1 | REV                                                        | BY | DATE  | COMMENT      | TOLERANCES  TOLERANCES                             | DRAWN                  | JSR | MINNOVATIVE COMPONENT |                |
|---|------------------------------------------------------------|----|-------|--------------|----------------------------------------------------|------------------------|-----|-----------------------|----------------|
|   | 0                                                          |    | DRAFT | RELEASE DATE |                                                    | APPROVED               |     |                       |                |
| Γ |                                                            |    |       |              | FRACTIONAL± TWO PLACE DECIMAL ± 0.03               | DATE                   |     | PART NAME             |                |
| Γ |                                                            |    |       |              | THREE PLACE DECIMAL ± 0.010 UNLESS OTHERWISE NOTED | COMMENTS               |     |                       |                |
|   |                                                            |    |       |              |                                                    | MIN. TORQUE N/A inlbs. |     |                       |                |
|   |                                                            |    |       |              | KNOB MATERIAL                                      |                        |     |                       |                |
|   | OF INNOVATIVE COMPONENTS. ANY REPRODUCTION IN PART OR AS A |    |       |              |                                                    |                        |     |                       |                |
|   |                                                            |    |       |              | KNOB FINISH                                        | INSERT MATERIAL        |     |                       |                |
|   |                                                            |    |       |              |                                                    |                        |     | PART NUMBER           | DRAWING NUMBER |
|   |                                                            |    |       |              | INSERT PART NUMBER                                 | INSERT FINISH          |     | T5A MASTER            | T5A            |
|   |                                                            |    |       |              |                                                    |                        |     | SCALE 1:1             | SHEET 1 OF 1   |