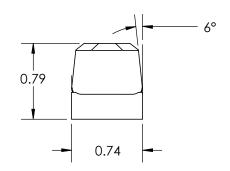

| 1 | REV                                                        | BY | DATE  | COMMENT      | TOLERANCES  TOLERANCES                             | DRAWN                  | JSR | MINNOVATIVE COMPONENT |                |
|---|------------------------------------------------------------|----|-------|--------------|----------------------------------------------------|------------------------|-----|-----------------------|----------------|
|   | 0                                                          |    | DRAFT | RELEASE DATE |                                                    | APPROVED               |     |                       |                |
| Γ |                                                            |    |       |              | FRACTIONAL± TWO PLACE DECIMAL ± 0.03               | DATE                   |     | PART NAME             |                |
| Γ |                                                            |    |       |              | THREE PLACE DECIMAL ± 0.010 UNLESS OTHERWISE NOTED | COMMENTS               |     |                       |                |
|   |                                                            |    |       |              |                                                    | MIN. TORQUE N/A inlbs. |     |                       |                |
|   |                                                            |    |       |              | KNOB MATERIAL                                      |                        |     |                       |                |
|   | OF INNOVATIVE COMPONENTS. ANY REPRODUCTION IN PART OR AS A |    |       |              |                                                    |                        |     |                       |                |
|   |                                                            |    |       |              | KNOB FINISH                                        | INSERT MATERIAL        |     |                       |                |
|   |                                                            |    |       |              |                                                    |                        |     | PART NUMBER           | DRAWING NUMBER |
|   |                                                            |    |       |              | INSERT PART NUMBER                                 | INSERT FINISH          |     | T5A MASTER            | T5A            |
|   |                                                            |    |       |              |                                                    |                        |     | SCALE 1:1             | SHEET 1 OF 1   |