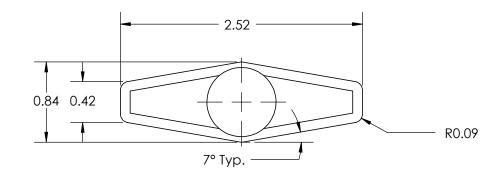

| RE | V B                                                                                                                          | 3Y   | DATE     | COMMENT                             | DIMENSIONS ARE IN INCHES                | DRAWN                              | LRM      |           |                |
|----|------------------------------------------------------------------------------------------------------------------------------|------|----------|-------------------------------------|-----------------------------------------|------------------------------------|----------|-----------|----------------|
| 0  | LR                                                                                                                           | SW 0 | 03/13/08 | RELEASE DATE                        | TOLERANCES                              | APPROVED                           | LQR      |           |                |
|    |                                                                                                                              |      |          |                                     | FRACTIONAL±<br>TWO PLACE DECIMAL ± 0.03 | DATE                               | 03/13/08 | PART NAME |                |
|    |                                                                                                                              |      |          |                                     | THREE PLACE DECIMAL ± 0.010             | COMMENTS<br>MIN. TORQUE N/A inIbs. |          |           |                |
|    |                                                                                                                              |      |          |                                     |                                         |                                    |          |           |                |
|    |                                                                                                                              |      |          |                                     | KNOB MATERIAL                           |                                    |          |           |                |
|    | PROPRIETARY AND CONFIDENTIAL                                                                                                 |      |          | PROPRIETARY AND CONFIDENTIAL        |                                         |                                    |          |           |                |
|    | THE INFORMATION CONTAINED IN THIS DRAWING IS THE SOLE PROPERTY<br>OF INNOVATIVE COMPONENTS. ANY REPRODUCTION IN PART OR AS A |      |          |                                     | KNOB FINISH                             | INSERT MATERIAL                    |          |           |                |
|    |                                                                                                                              |      |          |                                     |                                         |                                    |          |           | DRAWING NUMBER |
|    |                                                                                                                              |      |          | HE WRITTEN PERMISSION OF INNOVATIVE | INSERT PART NUMBER                      | INSERT FINISI                      | 4        | T7 MASTER | 1/             |
|    | COMPONENTS IS PROHIBITED.                                                                                                    |      |          |                                     |                                         |                                    |          | SCALE 1:1 | SHEET 1 OF 1   |