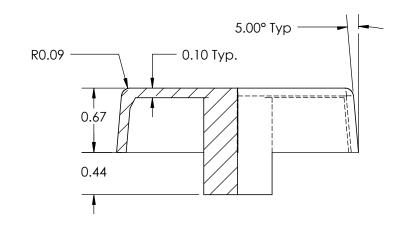

| RE | V B                                                                                                                          | 3Y   | DATE     | COMMENT                             | DIMENSIONS ARE IN INCHES                | DRAWN                              | LRM      |           |                |
|----|------------------------------------------------------------------------------------------------------------------------------|------|----------|-------------------------------------|-----------------------------------------|------------------------------------|----------|-----------|----------------|
| 0  | LR                                                                                                                           | SW 0 | 03/13/08 | RELEASE DATE                        | TOLERANCES                              | APPROVED                           | LQR      |           |                |
|    |                                                                                                                              |      |          |                                     | FRACTIONAL±<br>TWO PLACE DECIMAL ± 0.03 | DATE                               | 03/13/08 | PART NAME |                |
|    |                                                                                                                              |      |          |                                     | THREE PLACE DECIMAL ± 0.010             | COMMENTS<br>MIN. TORQUE N/A inIbs. |          |           |                |
|    |                                                                                                                              |      |          |                                     |                                         |                                    |          |           |                |
|    |                                                                                                                              |      |          |                                     | KNOB MATERIAL                           |                                    |          |           |                |
|    | PROPRIETARY AND CONFIDENTIAL                                                                                                 |      |          | PROPRIETARY AND CONFIDENTIAL        |                                         |                                    |          |           |                |
|    | THE INFORMATION CONTAINED IN THIS DRAWING IS THE SOLE PROPERTY<br>OF INNOVATIVE COMPONENTS. ANY REPRODUCTION IN PART OR AS A |      |          |                                     | KNOB FINISH                             | INSERT MATERIAL                    |          |           |                |
|    |                                                                                                                              |      |          |                                     |                                         |                                    |          |           | DRAWING NUMBER |
|    |                                                                                                                              |      |          | HE WRITTEN PERMISSION OF INNOVATIVE | INSERT PART NUMBER                      | INSERT FINISI                      | 4        | T7 MASTER | 1/             |
|    | COMPONENTS IS PROHIBITED.                                                                                                    |      |          |                                     |                                         |                                    |          | SCALE 1:1 | SHEET 1 OF 1   |