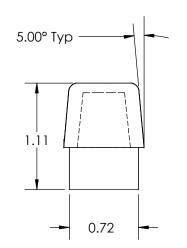

| RE | V B                                                                                                                          | 3Y   | DATE     | COMMENT                             | DIMENSIONS ARE IN INCHES                | DRAWN                              | LRM      |           |                |
|----|------------------------------------------------------------------------------------------------------------------------------|------|----------|-------------------------------------|-----------------------------------------|------------------------------------|----------|-----------|----------------|
| 0  | LR                                                                                                                           | SW 0 | 03/13/08 | RELEASE DATE                        | TOLERANCES                              | APPROVED                           | LQR      |           |                |
|    |                                                                                                                              |      |          |                                     | FRACTIONAL±<br>TWO PLACE DECIMAL ± 0.03 | DATE                               | 03/13/08 | PART NAME |                |
|    |                                                                                                                              |      |          |                                     | THREE PLACE DECIMAL ± 0.010             | COMMENTS<br>MIN. TORQUE N/A inIbs. |          |           |                |
|    |                                                                                                                              |      |          |                                     |                                         |                                    |          |           |                |
|    |                                                                                                                              |      |          |                                     | KNOB MATERIAL                           |                                    |          |           |                |
|    | PROPRIETARY AND CONFIDENTIAL                                                                                                 |      |          | PROPRIETARY AND CONFIDENTIAL        |                                         |                                    |          |           |                |
|    | THE INFORMATION CONTAINED IN THIS DRAWING IS THE SOLE PROPERTY<br>OF INNOVATIVE COMPONENTS. ANY REPRODUCTION IN PART OR AS A |      |          |                                     | KNOB FINISH                             | INSERT MATERIAL                    |          |           |                |
|    |                                                                                                                              |      |          |                                     |                                         |                                    |          |           | DRAWING NUMBER |
|    |                                                                                                                              |      |          | HE WRITTEN PERMISSION OF INNOVATIVE | INSERT PART NUMBER                      | INSERT FINISI                      | 4        | T7 MASTER | 1/             |
|    | COMPONENTS IS PROHIBITED.                                                                                                    |      |          |                                     |                                         |                                    |          | SCALE 1:1 | SHEET 1 OF 1   |