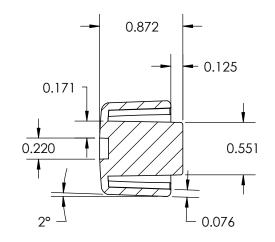

| REV                                                                                                                       | BY  | DATE     | COMMENT                                     | DIMENSIONS ARE IN INCHES                                          | DRAWN           | LRM        | MINNOVATIVE COMPONEN           |                |
|---------------------------------------------------------------------------------------------------------------------------|-----|----------|---------------------------------------------|-------------------------------------------------------------------|-----------------|------------|--------------------------------|----------------|
| 0                                                                                                                         | LRM | 12/09/08 | RELEASE DATE                                | TOLERANCES                                                        | APPROVED        | LQR        | G'II 11 10 V / (11 V E CO) V I | I CINLINIS     |
|                                                                                                                           |     |          |                                             | FRACTIONAL± TWO PLACE DECIMAL ± 0.03                              | DATE            | 12/10/2009 | PART NAME                      |                |
|                                                                                                                           |     |          |                                             | THREE PLACE DECIMAL ± 0.010 UNLESS OTHERWISE NOTED  KNOB MATERIAL | COMMENTS        |            | TF1 MASTER                     |                |
| PROPRIETARY AND CONFIDENTIAL                                                                                              |     |          |                                             |                                                                   |                 |            |                                |                |
| THE INFORMATION CONTAINED IN THIS DRAWING IS THE SOLE PROPERTY OF INNOVATIVE COMPONENTS. ANY REPRODUCTION IN PART OR AS A |     |          | OMPONENTS. ANY REPRODUCTION IN PART OR AS A | KNOB FINISH                                                       | INSERT MATERIAL |            | PART NUMBER                    | DRAWING NUMBER |
| WHOLE WITHOUT THE WRITTEN PERMISSION OF INNOVATIVE COMPONENTS IS PROHIBITED.                                              |     |          |                                             | INSERT PART NUMBER                                                | INSERT FINISH   |            | TF1 MASTER                     | SHEET 1 OF 1   |