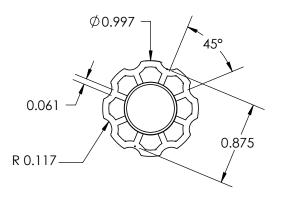

| REV                                                                                                                       | BY  | DATE     | COMMENT                                     | DIMENSIONS ARE IN INCHES                                          | DRAWN           | LRM        | MINNOVATIVE COMPONEN           |                |
|---------------------------------------------------------------------------------------------------------------------------|-----|----------|---------------------------------------------|-------------------------------------------------------------------|-----------------|------------|--------------------------------|----------------|
| 0                                                                                                                         | LRM | 12/09/08 | RELEASE DATE                                | TOLERANCES                                                        | APPROVED        | LQR        | G'II 11 10 V / (11 V E CO) V I | I CINLINIS     |
|                                                                                                                           |     |          |                                             | FRACTIONAL± TWO PLACE DECIMAL ± 0.03                              | DATE            | 12/10/2009 | PART NAME                      |                |
|                                                                                                                           |     |          |                                             | THREE PLACE DECIMAL ± 0.010 UNLESS OTHERWISE NOTED  KNOB MATERIAL | COMMENTS        |            | TF1 MASTER                     |                |
| PROPRIETARY AND CONFIDENTIAL                                                                                              |     |          |                                             |                                                                   |                 |            |                                |                |
| THE INFORMATION CONTAINED IN THIS DRAWING IS THE SOLE PROPERTY OF INNOVATIVE COMPONENTS. ANY REPRODUCTION IN PART OR AS A |     |          | OMPONENTS. ANY REPRODUCTION IN PART OR AS A | KNOB FINISH                                                       | INSERT MATERIAL |            | PART NUMBER                    | DRAWING NUMBER |
| WHOLE WITHOUT THE WRITTEN PERMISSION OF INNOVATIVE COMPONENTS IS PROHIBITED.                                              |     |          |                                             | INSERT PART NUMBER                                                | INSERT FINISH   |            | TF1 MASTER                     | SHEET 1 OF 1   |