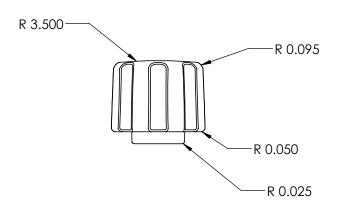

| REV                                                                                                                       | BY  | DATE     | COMMENT                                     | DIMENSIONS ARE IN INCHES                                          | DRAWN           | LRM        | MINNOVATIVE COMPONEN           |                |
|---------------------------------------------------------------------------------------------------------------------------|-----|----------|---------------------------------------------|-------------------------------------------------------------------|-----------------|------------|--------------------------------|----------------|
| 0                                                                                                                         | LRM | 12/09/08 | RELEASE DATE                                | TOLERANCES                                                        | APPROVED        | LQR        | G'II 11 10 V / (11 V E CO) V I | I CINLINIS     |
|                                                                                                                           |     |          |                                             | FRACTIONAL± TWO PLACE DECIMAL ± 0.03                              | DATE            | 12/10/2009 | PART NAME                      |                |
|                                                                                                                           |     |          |                                             | THREE PLACE DECIMAL ± 0.010 UNLESS OTHERWISE NOTED  KNOB MATERIAL | COMMENTS        |            | TF1 MASTER                     |                |
| PROPRIETARY AND CONFIDENTIAL                                                                                              |     |          |                                             |                                                                   |                 |            |                                |                |
| THE INFORMATION CONTAINED IN THIS DRAWING IS THE SOLE PROPERTY OF INNOVATIVE COMPONENTS. ANY REPRODUCTION IN PART OR AS A |     |          | OMPONENTS. ANY REPRODUCTION IN PART OR AS A | KNOB FINISH                                                       | INSERT MATERIAL |            | PART NUMBER                    | DRAWING NUMBER |
| WHOLE WITHOUT THE WRITTEN PERMISSION OF INNOVATIVE COMPONENTS IS PROHIBITED.                                              |     |          |                                             | INSERT PART NUMBER                                                | INSERT FINISH   |            | TF1 MASTER                     | SHEET 1 OF 1   |