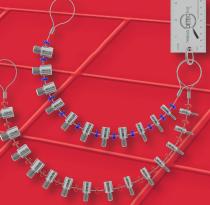

## Standard Combination Unit

Inch identifiers consist of nut and bolt sizes of 6-32, 8-32, 10-24, 10-32, 1/4-20, 1/4-28, 5/16-18, 5/16-24, 3/8-16, 3/8-24, 7/16-14, 7/16-20, 1/2-13, 1/2-20.

Metric identifiers consist of nut and bolt sizes of M4x0.7, M5x0.8, M6x1.0, M8x1.0, M8x1.25, M10x1.0, M10x1.25, M10x1.5, M12x1.25, M12x1.5, M12x1.75.