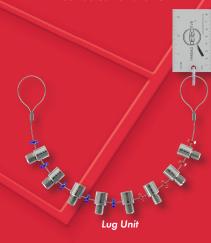

## Lug Unit

Inch identifiers consist of nut and bolt sizes of 7/16-20, 1/2-20, 9/16-18.

Metric identifiers consist of nut and bolt sizes of M12x1.25, M12x1.5, M12x1.75, M14x1.5, M14x2.0.

Our Thread Detectives® are equipped with a 3-3/8" (85mm) ruler for measuring stud lengths. The ruler can be printed with your company or customer's information for promotional use.