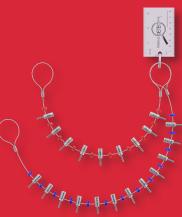

## THREAD DETECTIVE®

The Thread Detective is a precise and easy-to-use thread identifier for both nuts and bolts, consisting of gliding ROHS Steel identifiers strung on a wire lanyard. It is especially well suited for distinguishing between similar inch and metric threads. Permanent, easy to read size markings are laser etched into each stand off. Shatterproof, color coded polypropylene gauge dividers allow recognition between inch and metric strands at a glance.

Inch identifiers consist of nut and bolt sizes of 1-64, 1-72, 2-56, 2-64, 3-48, 3-56, 4-40, 4-48, 5-40.

Metric identifiers consist of nut and bolt sizes of M1.2x0.25, M1.6x0.35, M1.6x0.20, M1.8x0.35, M2x0.40, M2x0.25, M2.5x0.45, M2.5x0.35, M3x0.35, M3x0.50, M3.5x0.60, M3.5x0.35.