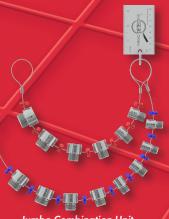

## **Large Combination Unit**

Inch identifiers consist of nut and bolt sizes of 5/8-11, 5/8-18, 3/4-10, 3/4-16, 1-8, 1-12.

Metric identifiers consist of nut and bolt sizes of M14x1.5, M14x2.0, M16x1.5, M16x2.0, M20x1.5, M20x2.5, M24x2.0, M24x3.0.