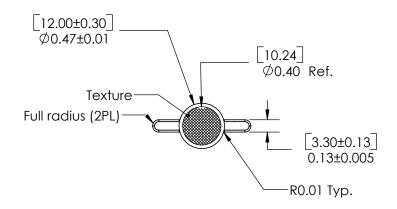

|                                                            | REV                       | BY  | DATE     | COMMENT                      | DIMENSIONS ARE IN INCHES                                                                | DRAWN                            | DHP      | OINNOVATIVE COMPONENTS |                |
|------------------------------------------------------------|---------------------------|-----|----------|------------------------------|-----------------------------------------------------------------------------------------|----------------------------------|----------|------------------------|----------------|
|                                                            | 0                         | DHP | 11/27/07 | RELEASE DATE                 | TOLERANCES                                                                              | APPROVED                         | LQR      |                        |                |
|                                                            |                           |     |          |                              | FRACTIONAL± TWO PLACE DECIMAL ± 0.03 THREE PLACE DECIMAL ± 0.010 UNLESS OTHERWISE NOTED | DATE                             | 11/27/07 | PART NAME              |                |
|                                                            |                           |     |          |                              |                                                                                         | COMMENTS  MIN. TORQUE N/A inlbs. |          |                        |                |
|                                                            |                           |     |          |                              |                                                                                         |                                  |          |                        |                |
|                                                            |                           |     |          |                              | KNOB MATERIAL                                                                           |                                  |          |                        |                |
| PROPRIETARY AND CONFIDENTIAL                               |                           |     |          | PROPRIETARY AND CONFIDENTIAL |                                                                                         |                                  |          |                        |                |
| OF INNOVATIVE COMPONENTS. ANY REPRODUCTION IN PART OR AS A |                           |     |          |                              | KNOB FINISH                                                                             | INSERT MATERIAL                  |          |                        |                |
|                                                            |                           |     |          |                              |                                                                                         |                                  |          | PART NUMBER            | DRAWING NUMBER |
|                                                            |                           |     |          |                              | INSERT PART NUMBER                                                                      | INSERT FINISH                    |          | TO MASTER TO           |                |
|                                                            | COMPONENTS IS PROHIBITED. |     |          |                              |                                                                                         |                                  |          | SCALE 1:1              | SHEET 1 OF 1   |