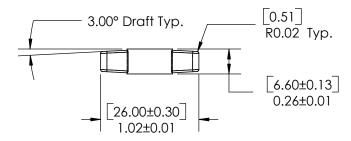

|                                                            | REV                       | BY  | DATE     | COMMENT                      | DIMENSIONS ARE IN INCHES                                                                | DRAWN                            | DHP      | OINNOVATIVE COMPONENTS |                |
|------------------------------------------------------------|---------------------------|-----|----------|------------------------------|-----------------------------------------------------------------------------------------|----------------------------------|----------|------------------------|----------------|
|                                                            | 0                         | DHP | 11/27/07 | RELEASE DATE                 | TOLERANCES                                                                              | APPROVED                         | LQR      |                        |                |
|                                                            |                           |     |          |                              | FRACTIONAL± TWO PLACE DECIMAL ± 0.03 THREE PLACE DECIMAL ± 0.010 UNLESS OTHERWISE NOTED | DATE                             | 11/27/07 | PART NAME              |                |
|                                                            |                           |     |          |                              |                                                                                         | COMMENTS  MIN. TORQUE N/A inlbs. |          |                        |                |
|                                                            |                           |     |          |                              |                                                                                         |                                  |          |                        |                |
|                                                            |                           |     |          |                              | KNOB MATERIAL                                                                           |                                  |          |                        |                |
| PROPRIETARY AND CONFIDENTIAL                               |                           |     |          | PROPRIETARY AND CONFIDENTIAL |                                                                                         |                                  |          |                        |                |
| OF INNOVATIVE COMPONENTS. ANY REPRODUCTION IN PART OR AS A |                           |     |          |                              | KNOB FINISH                                                                             | INSERT MATERIAL                  |          |                        |                |
|                                                            |                           |     |          |                              |                                                                                         |                                  |          | PART NUMBER            | DRAWING NUMBER |
|                                                            |                           |     |          |                              | INSERT PART NUMBER                                                                      | INSERT FINISH                    |          | TO MASTER TO           |                |
|                                                            | COMPONENTS IS PROHIBITED. |     |          |                              |                                                                                         |                                  |          | SCALE 1:1              | SHEET 1 OF 1   |